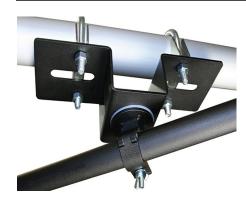

## Swivel Arm -Barrel Mounted

**Product Data Sheet** 

| Swivel Arm - Barrel Mounted |                                                                                  |
|-----------------------------|----------------------------------------------------------------------------------|
| Part Nos                    | T84505 - Supplied with 48mm 'U' Bolts<br>T84506 - Supplied with 25mm x 2.0m Tube |
| Tube Diameter               | Ø48-51mm                                                                         |
| Clamp Diameter              | Ø25mm                                                                            |
| Material                    | S275 Mild Steel                                                                  |
| Finish                      | Powder Painted                                                                   |