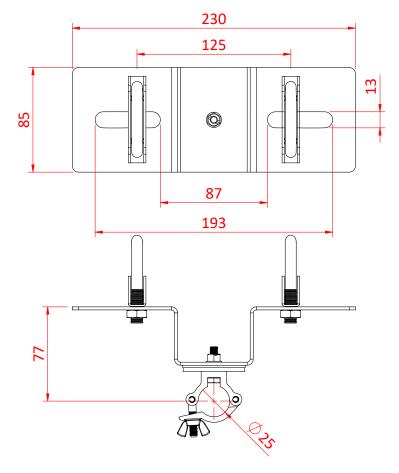

## Swivel Arm -Barrel Mounted

**Product Data Sheet** 

| Swivel Arm - Barrel Mounted |                                                                                  |
|-----------------------------|----------------------------------------------------------------------------------|
| Part Nos                    | T84505 - Supplied with 48mm 'U' Bolts<br>T84506 - Supplied with 25mm x 2.0m Tube |
| Tube Diameter               | Ø48-51mm                                                                         |
| Clamp Diameter              | Ø25mm                                                                            |
| Material                    | S275 Mild Steel                                                                  |
| Finish                      | Powder Painted                                                                   |

Dimensions in mm

Doughty Engineering Ltd - Crow Arch Lane, Ringwood, Hampshire, BH24 1NZ, UK +44 (0) 1425 478961, sales@doughty-engineering.co.uk - www.doughty-engineering.co.uk