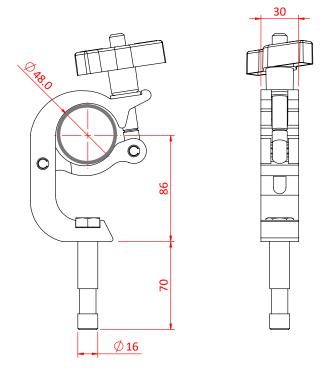

Dimensions in mm

Doughty Engineering Ltd - Crow Arch Lane, Ringwood, Hampshire, BH24 1NZ, UK +44 (0) 1425 478961, sales@doughty-engineering.co.uk - www.doughty-engineering.co.uk