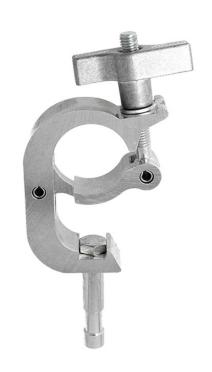

## Trigger Beamer Clamp

**Product Data Sheet** 

| A Trigger Clamp fitted with 16mm Spigot |                                                                                            |
|-----------------------------------------|--------------------------------------------------------------------------------------------|
| Part Nos                                | T58866 - Polished                                                                          |
| Tube Diameter                           | Ø48 - 51mm                                                                                 |
| Materials                               | Main Body - AW6082 T6 Aluminium<br>Roll Pins - Stainless Steel<br>Eyebolt Assy - Grade 8.8 |
| Max Tightening<br>Torque                | Hand-tight only                                                                            |
| Fixings                                 | Fitted with 16mm Spigot                                                                    |
| WLL                                     | 100Kg                                                                                      |
| Weight                                  | 0.64Kg                                                                                     |
| Factor of Safety                        | 5:1                                                                                        |
| Approval                                | TÜV Approved                                                                               |