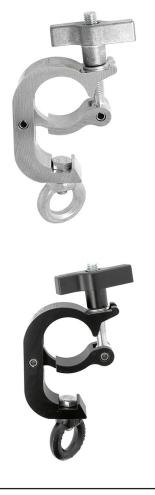

## Trigger Hanging Clamp

Product Data Sheet

| A Trigger Clamp<br>fitted with an M12 Eye Nut |                                                                                            |
|-----------------------------------------------|--------------------------------------------------------------------------------------------|
| Part Nos                                      | T58862 - Polished<br>T5886201 - Powder Painted Satin Black                                 |
| Tube Diameter                                 | Ø48 - 51mm                                                                                 |
| Materials                                     | Main Body - AW6082 T6 Aluminium<br>Roll Pins - Stainless Steel<br>Eyebolt Assy - Grade 8.8 |
| Max Tightening<br>Torque                      | Hand-tight Only                                                                            |
| Fixings                                       | Fitted with an M12 Eye Nut                                                                 |
| WLL                                           | 200Kg Vertical Load                                                                        |
| Weight                                        | 0.71Kg                                                                                     |
| Factor of Safety                              | 5:1                                                                                        |
| Approval                                      | TÜV Approved                                                                               |