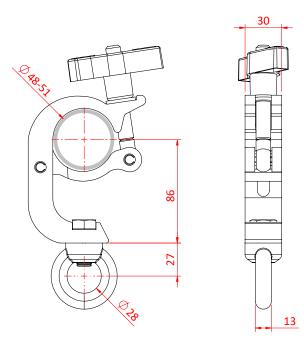

## Trigger Hanging Clamp

Product Data Sheet

| A Trigger Clamp<br>fitted with an M12 Eye Nut |                                                                                            |
|-----------------------------------------------|--------------------------------------------------------------------------------------------|
| Part Nos                                      | T58862 - Polished<br>T5886201 - Powder Painted Satin Black                                 |
| Tube Diameter                                 | Ø48 - 51mm                                                                                 |
| Materials                                     | Main Body - AW6082 T6 Aluminium<br>Roll Pins - Stainless Steel<br>Eyebolt Assy - Grade 8.8 |
| Max Tightening<br>Torque                      | Hand-tight Only                                                                            |
| Fixings                                       | Fitted with an M12 Eye Nut                                                                 |
| WLL                                           | 200Kg Vertical Load                                                                        |
| Weight                                        | 0.71Kg                                                                                     |
| Factor of Safety                              | 5:1                                                                                        |
| Approval                                      | TÜV Approved                                                                               |