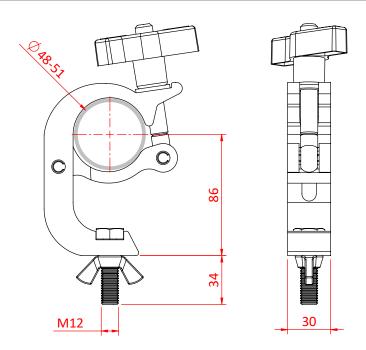

## **Trigger Hook Clamp**

**Product Data Sheet** 

| A Trigger Clamp<br>supplied with fixing kit |                                                                                            |
|---------------------------------------------|--------------------------------------------------------------------------------------------|
| Part Nos                                    | T58861 - Polished<br>T5886101 - Powder Painted Satin Black                                 |
| Tube Diameter                               | Ø48 - 51mm                                                                                 |
| Materials                                   | Main Body - AW6082 T6 Aluminium<br>Roll Pins - Stainless Steel<br>Eyebolt Assy - Grade 8.8 |
| Max Tightening<br>Torque                    | Hand-tight Only                                                                            |
| Fixings                                     | Supplied with M12x45 Bolt / Wing Nut                                                       |
| WLL                                         | 200Kg                                                                                      |
| Weight                                      | 0.58Kg                                                                                     |
| Factor of Safety                            | 5:1                                                                                        |
| Approval                                    | TÜV Approved                                                                               |