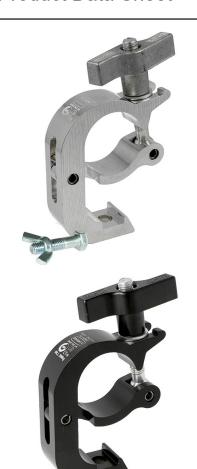

## **Trigger Hook Clamp**

**Product Data Sheet** 

| A Trigger Clamp<br>supplied with fixing kit |                                                                                            |
|---------------------------------------------|--------------------------------------------------------------------------------------------|
| Part Nos                                    | T58861 - Polished<br>T5886101 - Powder Painted Satin Black                                 |
| Tube Diameter                               | Ø48 - 51mm                                                                                 |
| Materials                                   | Main Body - AW6082 T6 Aluminium<br>Roll Pins - Stainless Steel<br>Eyebolt Assy - Grade 8.8 |
| Max Tightening<br>Torque                    | Hand-tight Only                                                                            |
| Fixings                                     | Supplied with M12x45 Bolt / Wing Nut                                                       |
| WLL                                         | 200Kg                                                                                      |
| Weight                                      | 0.58Kg                                                                                     |
| Factor of Safety                            | 5:1                                                                                        |
| Approval                                    | TÜV Approved                                                                               |