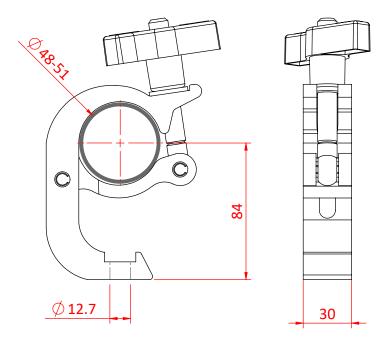

## **Trigger Clamp**

| A Trigger Clamp with a slotted body to hold captive an M12 nut or bolt |                                                                                            |
|------------------------------------------------------------------------|--------------------------------------------------------------------------------------------|
| Part Nos                                                               | T58860 - Polished<br>T588601 - Powder Painted Satin Black                                  |
| Tube Diameter                                                          | Ø48 - 51mm                                                                                 |
| Materials                                                              | Main Body - AW6082 T6 Aluminium<br>Roll Pins - Stainless Steel<br>Eyebolt Assy - Grade 8.8 |
| Max Tightening<br>Torque                                               | Hand-tight Only                                                                            |
| Fixings                                                                | To be used with M12 Fixings                                                                |
| WLL                                                                    | 200Kg                                                                                      |
| Weight                                                                 | 0.50Kg                                                                                     |
| Factor of Safety                                                       | 5:1                                                                                        |
| Approval                                                               | TÜV Approved                                                                               |