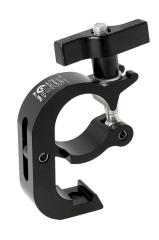

## **Trigger Clamp**

| A Trigger Clamp with a slotted body to hold captive an M12 nut or bolt |                                                                                            |
|------------------------------------------------------------------------|--------------------------------------------------------------------------------------------|
| Part Nos                                                               | T58860 - Polished<br>T588601 - Powder Painted Satin Black                                  |
| Tube Diameter                                                          | Ø48 - 51mm                                                                                 |
| Materials                                                              | Main Body - AW6082 T6 Aluminium<br>Roll Pins - Stainless Steel<br>Eyebolt Assy - Grade 8.8 |
| Max Tightening<br>Torque                                               | Hand-tight Only                                                                            |
| Fixings                                                                | To be used with M12 Fixings                                                                |
| WLL                                                                    | 200Kg                                                                                      |
| Weight                                                                 | 0.50Kg                                                                                     |
| Factor of Safety                                                       | 5:1                                                                                        |
| Approval                                                               | TÜV Approved                                                                               |