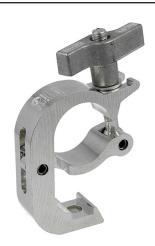

## **Trigger Clamp**

| A Trigger Clamp with a slotted body to hold captive an M12 nut or bolt |                                                                                            |
|------------------------------------------------------------------------|--------------------------------------------------------------------------------------------|
| Part Nos                                                               | T58860 - Polished<br>T588601 - Powder Painted Satin Black                                  |
| Tube Diameter                                                          | Ø48 - 51mm                                                                                 |
| Materials                                                              | Main Body - AW6082 T6 Aluminium<br>Roll Pins - Stainless Steel<br>Eyebolt Assy - Grade 8.8 |
| Max Tightening<br>Torque                                               | Hand-tight Only                                                                            |
| Fixings                                                                | To be used with M12 Fixings                                                                |
| WLL                                                                    | 200Kg                                                                                      |
| Weight                                                                 | 0.50Kg                                                                                     |
| Factor of Safety                                                       | 5:1                                                                                        |
| Approval                                                               | TÜV Approved                                                                               |