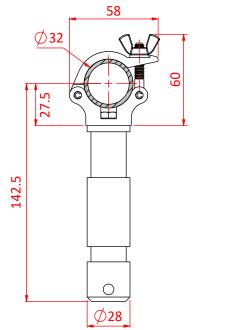

## 32mm - 11/4" Atom Big Ben Clamp

**Product Data Sheet** 

| An Atom Clamp with a Ø28mm TV spigot |                                                                                            |
|--------------------------------------|--------------------------------------------------------------------------------------------|
| Part Nos                             | T58856 - Polished<br>T5885601 - Powder Painted Satin Black                                 |
| Tube Diameter                        | Ø32mm                                                                                      |
| Materials                            | Main Body - AW6082 T6 Aluminium<br>Roll Pins - Stainless Steel<br>Eyebolt Assy - Grade 8.8 |
| Max Tightening<br>Torque             | Hand tighten only                                                                          |
| WLL                                  | 100Kg Vertical Load                                                                        |
| Weight                               | 0.27Kg                                                                                     |
| Factor of Safety                     | 5:1                                                                                        |
| Approval                             | TÜV Approved                                                                               |

Dimensions in mm

Doughty Engineering Ltd - Crow Arch Lane, Ringwood, Hampshire, BH24 1NZ, UK +44 (0) 1425 478961, sales@doughty-engineering.co.uk - www.doughty-engineering.co.uk