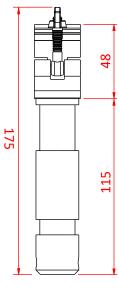

## 32mm - 11/4" Atom Big Ben Clamp

**Product Data Sheet** 

| An Atom Clamp with a Ø28mm TV spigot |                                                                                            |
|--------------------------------------|--------------------------------------------------------------------------------------------|
| Part Nos                             | T58856 - Polished<br>T5885601 - Powder Painted Satin Black                                 |
| Tube Diameter                        | Ø32mm                                                                                      |
| Materials                            | Main Body - AW6082 T6 Aluminium<br>Roll Pins - Stainless Steel<br>Eyebolt Assy - Grade 8.8 |
| Max Tightening<br>Torque             | Hand tighten only                                                                          |
| WLL                                  | 100Kg Vertical Load                                                                        |
| Weight                               | 0.27Kg                                                                                     |
| Factor of Safety                     | 5:1                                                                                        |
| Approval                             | TÜV Approved                                                                               |

Dimensions in mm

Doughty Engineering Ltd - Crow Arch Lane, Ringwood, Hampshire, BH24 1NZ, UK +44 (0) 1425 478961, sales@doughty-engineering.co.uk - www.doughty-engineering.co.uk