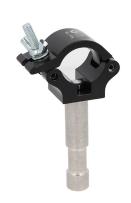

## 32mm - 1¼" Atom Beamer Clamp

| An aluminium clamp with a Ø16mm Beamer spigot |                                                                                            |
|-----------------------------------------------|--------------------------------------------------------------------------------------------|
| Part Nos                                      | T58855 - Polished<br>T5885501 - Powder Painted Satin Black                                 |
| Tube Diameter                                 | Ø32mm                                                                                      |
| Materials                                     | Main Body - AW6082 T6 Aluminium<br>Roll Pins - Stainless Steel<br>Eyebolt Assy - Grade 8.8 |
| Max Tightening<br>Torque                      | Hand tighten only                                                                          |
| WLL                                           | 100Kg Vertical Load                                                                        |
| Weight                                        | 0.10Kg                                                                                     |
| Factor of Safety                              | 5:1                                                                                        |
| Approval                                      | TÜV Approved                                                                               |