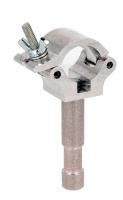

## 32mm - 1¼" Atom Beamer Clamp

| An aluminium clamp with a Ø16mm Beamer spigot |                                                                                            |
|-----------------------------------------------|--------------------------------------------------------------------------------------------|
| Part Nos                                      | T58855 - Polished<br>T5885501 - Powder Painted Satin Black                                 |
| Tube Diameter                                 | Ø32mm                                                                                      |
| Materials                                     | Main Body - AW6082 T6 Aluminium<br>Roll Pins - Stainless Steel<br>Eyebolt Assy - Grade 8.8 |
| Max Tightening<br>Torque                      | Hand tighten only                                                                          |
| WLL                                           | 100Kg Vertical Load                                                                        |
| Weight                                        | 0.10Kg                                                                                     |
| Factor of Safety                              | 5:1                                                                                        |
| Approval                                      | TÜV Approved                                                                               |