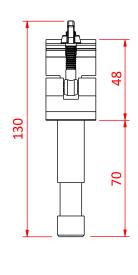

## 32mm - 1¼" Atom Beamer Clamp

| An aluminium clamp with a Ø16mm Beamer spigot |                                                                                            |
|-----------------------------------------------|--------------------------------------------------------------------------------------------|
| Part Nos                                      | T58855 - Polished<br>T5885501 - Powder Painted Satin Black                                 |
| Tube Diameter                                 | Ø32mm                                                                                      |
| Materials                                     | Main Body - AW6082 T6 Aluminium<br>Roll Pins - Stainless Steel<br>Eyebolt Assy - Grade 8.8 |
| Max Tightening<br>Torque                      | Hand tighten only                                                                          |
| WLL                                           | 100Kg Vertical Load                                                                        |
| Weight                                        | 0.10Kg                                                                                     |
| Factor of Safety                              | 5:1                                                                                        |
| Approval                                      | TÜV Approved                                                                               |

Dimensions in mm