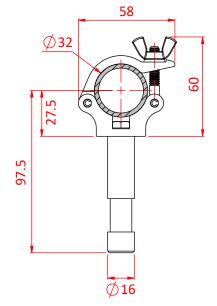

## 32mm - 1¼" Atom Beamer Clamp

| An aluminium clamp with a Ø16mm Beamer spigot |                                                                                            |
|-----------------------------------------------|--------------------------------------------------------------------------------------------|
| Part Nos                                      | T58855 - Polished<br>T5885501 - Powder Painted Satin Black                                 |
| Tube Diameter                                 | Ø32mm                                                                                      |
| Materials                                     | Main Body - AW6082 T6 Aluminium<br>Roll Pins - Stainless Steel<br>Eyebolt Assy - Grade 8.8 |
| Max Tightening<br>Torque                      | Hand tighten only                                                                          |
| WLL                                           | 100Kg Vertical Load                                                                        |
| Weight                                        | 0.10Kg                                                                                     |
| Factor of Safety                              | 5:1                                                                                        |
| Approval                                      | TÜV Approved                                                                               |

Dimensions in mm