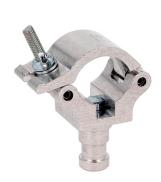

## 32mm - 11/4" Atom Snapper Clamp

**Product Data Sheet** 

| An aluminium clamp with a 16mm Snapper spigot |                                                                                            |
|-----------------------------------------------|--------------------------------------------------------------------------------------------|
| Part Nos                                      | T58850 - Polished<br>T5885001 - Powder Painted Satin Black                                 |
| Tube Diameter                                 | Ø32mm                                                                                      |
| Materials                                     | Main Body - AW6082 T6 Aluminium<br>Roll Pins - Stainless Steel<br>Eyebolt Assy - Grade 8.8 |
| Max Tightening<br>Torque                      | Hand tighten only                                                                          |
| WLL                                           | 100Kg Vertical Load                                                                        |
| Weight                                        | 0.10Kg                                                                                     |
| Factor of Safety                              | 5:1                                                                                        |
| Approval                                      | TÜV Approved                                                                               |