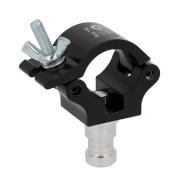

## 32mm - 11/4" Atom Snapper Clamp

**Product Data Sheet** 

| An aluminium clamp with a 16mm Snapper spigot |                                                                                            |
|-----------------------------------------------|--------------------------------------------------------------------------------------------|
| Part Nos                                      | T58850 - Polished<br>T5885001 - Powder Painted Satin Black                                 |
| Tube Diameter                                 | Ø32mm                                                                                      |
| Materials                                     | Main Body - AW6082 T6 Aluminium<br>Roll Pins - Stainless Steel<br>Eyebolt Assy - Grade 8.8 |
| Max Tightening<br>Torque                      | Hand tighten only                                                                          |
| WLL                                           | 100Kg Vertical Load                                                                        |
| Weight                                        | 0.10Kg                                                                                     |
| Factor of Safety                              | 5:1                                                                                        |
| Approval                                      | TÜV Approved                                                                               |