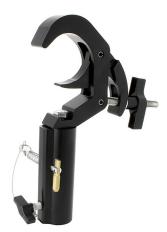

## Titan Quick Trigger TV Clamp

**Product Data Sheet** 

| A Titan Quick Trigger Camp<br>fitted with a 29mm Receiver |                                                                                            |
|-----------------------------------------------------------|--------------------------------------------------------------------------------------------|
| Part Nos                                                  | T58540 - Polished<br>T58541 - Powder Painted Satin Black                                   |
| Tube Diameter                                             | Ø48 - 80mm                                                                                 |
| Materials                                                 | Main Body - AW6082 T6 Aluminium<br>Roll Pins - Stainless Steel<br>Eyebolt Assy - Grade 8.8 |
| Max Tightening<br>Torque                                  | Hand-tight Only                                                                            |
| Fixings                                                   | 29mm Receiver                                                                              |
| WLL                                                       | 100Kg                                                                                      |
| Weight                                                    | 1.24Kg                                                                                     |
| Factor of Safety                                          | 5:1                                                                                        |
| Approval                                                  | TÜV Approved                                                                               |