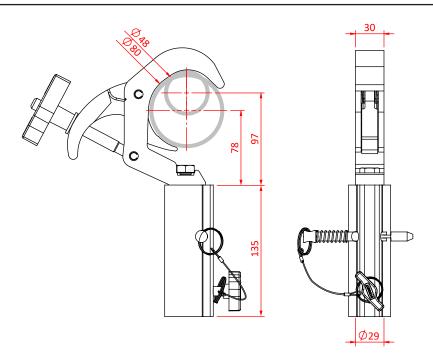

## Titan Quick Trigger TV Clamp

**Product Data Sheet** 

| A Titan Quick Trigger Camp<br>fitted with a 29mm Receiver |                                                                                            |
|-----------------------------------------------------------|--------------------------------------------------------------------------------------------|
| Part Nos                                                  | T58540 - Polished<br>T58541 - Powder Painted Satin Black                                   |
| Tube Diameter                                             | Ø48 - 80mm                                                                                 |
| Materials                                                 | Main Body - AW6082 T6 Aluminium<br>Roll Pins - Stainless Steel<br>Eyebolt Assy - Grade 8.8 |
| Max Tightening<br>Torque                                  | Hand-tight Only                                                                            |
| Fixings                                                   | 29mm Receiver                                                                              |
| WLL                                                       | 100Kg                                                                                      |
| Weight                                                    | 1.24Kg                                                                                     |
| Factor of Safety                                          | 5:1                                                                                        |
| Approval                                                  | TÜV Approved                                                                               |