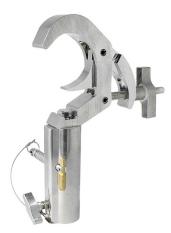

## Titan Quick Trigger TV Clamp

**Product Data Sheet** 

| A Titan Quick Trigger Camp<br>fitted with a 29mm Receiver |                                                                                            |
|-----------------------------------------------------------|--------------------------------------------------------------------------------------------|
| Part Nos                                                  | T58540 - Polished<br>T58541 - Powder Painted Satin Black                                   |
| Tube Diameter                                             | Ø48 - 80mm                                                                                 |
| Materials                                                 | Main Body - AW6082 T6 Aluminium<br>Roll Pins - Stainless Steel<br>Eyebolt Assy - Grade 8.8 |
| Max Tightening<br>Torque                                  | Hand-tight Only                                                                            |
| Fixings                                                   | 29mm Receiver                                                                              |
| WLL                                                       | 100Kg                                                                                      |
| Weight                                                    | 1.24Kg                                                                                     |
| Factor of Safety                                          | 5:1                                                                                        |
| Approval                                                  | TÜV Approved                                                                               |