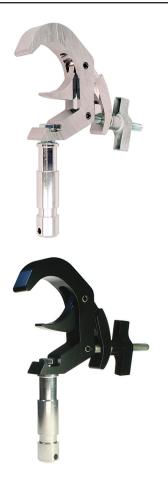

## Titan Quick Trigger Big Ben Clamp

| A Quick Trigger Big Ben Clamp fitted with a 28mm Spigot |                                                                                            |
|---------------------------------------------------------|--------------------------------------------------------------------------------------------|
| Part Nos                                                | T58532 - Polished<br>T58533 - Powder Painted Satin Black                                   |
| Tube Diameter                                           | Ø48 - 80mm                                                                                 |
| Materials                                               | Main Body - AW6082 T6 Aluminium<br>Roll Pins - Stainless Steel<br>Eyebolt Assy - Grade 8.8 |
| Max Tightening<br>Torque                                | Hand-tight only                                                                            |
| Fixings                                                 | 28mm Spigot                                                                                |
| WLL                                                     | 100Kg                                                                                      |
| Weight                                                  | 0.90Kg                                                                                     |
| Factor of Safety                                        | 5:1                                                                                        |
| Approval                                                | TÜV Approved                                                                               |