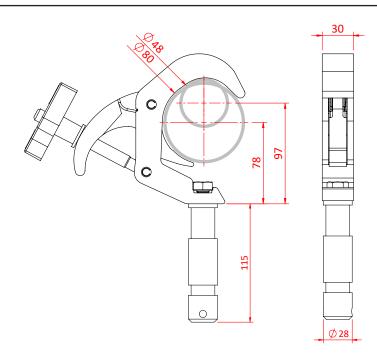

## Titan Quick Trigger Big Ben Clamp

| A Quick Trigger Big Ben Clamp fitted with a 28mm Spigot |                                                                                            |
|---------------------------------------------------------|--------------------------------------------------------------------------------------------|
| Part Nos                                                | T58532 - Polished<br>T58533 - Powder Painted Satin Black                                   |
| Tube Diameter                                           | Ø48 - 80mm                                                                                 |
| Materials                                               | Main Body - AW6082 T6 Aluminium<br>Roll Pins - Stainless Steel<br>Eyebolt Assy - Grade 8.8 |
| Max Tightening<br>Torque                                | Hand-tight only                                                                            |
| Fixings                                                 | 28mm Spigot                                                                                |
| WLL                                                     | 100Kg                                                                                      |
| Weight                                                  | 0.90Kg                                                                                     |
| Factor of Safety                                        | 5:1                                                                                        |
| Approval                                                | TÜV Approved                                                                               |