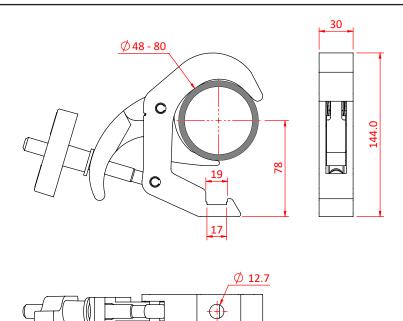

## Titan Quick Trigger Clamp

| A Titan Quick Trigger clamp with<br>a slotted body to hold captive an M10 or M12 nut or bolt |                                                                                            |
|----------------------------------------------------------------------------------------------|--------------------------------------------------------------------------------------------|
| Part Nos                                                                                     | T58500 - Polished<br>T58501 - Powder Painted Satin Black                                   |
| Tube Diameter                                                                                | Ø48 - 80mm                                                                                 |
| Materials                                                                                    | Main Body - AW6082 T6 Aluminium<br>Roll Pins - Stainless Steel<br>Eyebolt Assy - Grade 8.8 |
| Max Tightening<br>Torque                                                                     | Hand-tight Only                                                                            |
| Fixings                                                                                      | To be used with M10 or M12 Fixings                                                         |
| WLL                                                                                          | 100Kg                                                                                      |
| Weight                                                                                       | 0.69Kg                                                                                     |
| Factor of Safety                                                                             | 5:1                                                                                        |
| Approval                                                                                     | TÜV Approved                                                                               |