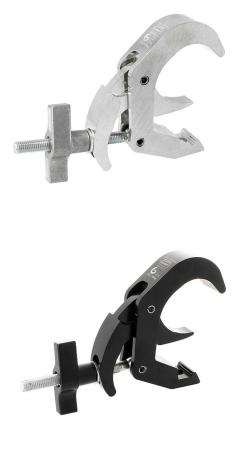

## Titan Quick Trigger Clamp

| A Titan Quick Trigger clamp with<br>a slotted body to hold captive an M10 or M12 nut or bolt |                                                                                            |
|----------------------------------------------------------------------------------------------|--------------------------------------------------------------------------------------------|
| Part Nos                                                                                     | T58500 - Polished<br>T58501 - Powder Painted Satin Black                                   |
| Tube Diameter                                                                                | Ø48 - 80mm                                                                                 |
| Materials                                                                                    | Main Body - AW6082 T6 Aluminium<br>Roll Pins - Stainless Steel<br>Eyebolt Assy - Grade 8.8 |
| Max Tightening<br>Torque                                                                     | Hand-tight Only                                                                            |
| Fixings                                                                                      | To be used with M10 or M12 Fixings                                                         |
| WLL                                                                                          | 100Kg                                                                                      |
| Weight                                                                                       | 0.69Kg                                                                                     |
| Factor of Safety                                                                             | 5:1                                                                                        |
| Approval                                                                                     | TÜV Approved                                                                               |