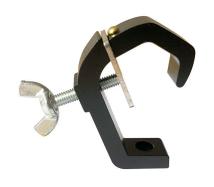

## Atom G Clamp

**Product Data Sheet** 

| An Atom G Clamp          |                                                          |
|--------------------------|----------------------------------------------------------|
| Part Nos                 | T58450 - Polished<br>T58451 - Powder Painted Satin Black |
| Tube Diameter            | Ø20 - 25mm                                               |
| Materials                | Main Body - AW6082 T6 Aluminium<br>Fixing - Grade 8.8    |
| Max Tightening<br>Torque | Hand-tight only                                          |
| Fixing Hole              | Ø8.5mm                                                   |
| WLL                      | 20kg                                                     |
| Weight                   | 0.05Kg                                                   |
| Factor of Safety         | 5:1                                                      |