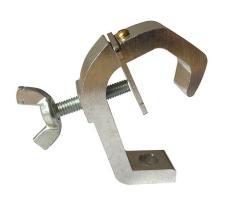

## Atom G Clamp

**Product Data Sheet** 

| An Atom G Clamp          |                                                          |
|--------------------------|----------------------------------------------------------|
| Part Nos                 | T58450 - Polished<br>T58451 - Powder Painted Satin Black |
| Tube Diameter            | Ø20 - 25mm                                               |
| Materials                | Main Body - AW6082 T6 Aluminium<br>Fixing - Grade 8.8    |
| Max Tightening<br>Torque | Hand-tight only                                          |
| Fixing Hole              | Ø8.5mm                                                   |
| WLL                      | 20kg                                                     |
| Weight                   | 0.05Kg                                                   |
| Factor of Safety         | 5:1                                                      |