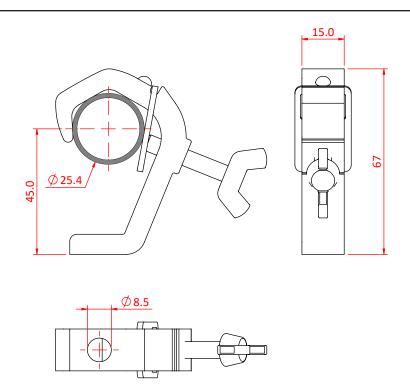

## Atom G Clamp

**Product Data Sheet** 

| An Atom G Clamp          |                                                          |
|--------------------------|----------------------------------------------------------|
| Part Nos                 | T58450 - Polished<br>T58451 - Powder Painted Satin Black |
| Tube Diameter            | Ø20 - 25mm                                               |
| Materials                | Main Body - AW6082 T6 Aluminium<br>Fixing - Grade 8.8    |
| Max Tightening<br>Torque | Hand-tight only                                          |
| Fixing Hole              | Ø8.5mm                                                   |
| WLL                      | 20kg                                                     |
| Weight                   | 0.05Kg                                                   |
| Factor of Safety         | 5:1                                                      |