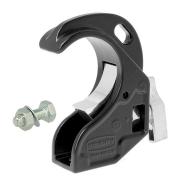

## **Twenty Clamp**

Product Data Sheet

| A cast aluminium clamp   |                                                                                          |
|--------------------------|------------------------------------------------------------------------------------------|
| Part Nos                 | T58400 - Powder Painted Satin Black                                                      |
| Tube Diameter            | Ø48 - 51mm                                                                               |
| Materials                | Main Body - EN46500 Aluminium<br>Roll Pins - Stainless Steel<br>Eyebolt Assy - Grade 8.8 |
| Max Tightening<br>Torque | Hand-tight Only                                                                          |
| Fixings                  | To be used with M10 fixings                                                              |
| WLL                      | 20Kg Vertical Load                                                                       |
| Weight                   | 0.28Kg                                                                                   |
| Factor of Safety         | 5:1                                                                                      |
| Approval                 | TÜV Approved                                                                             |