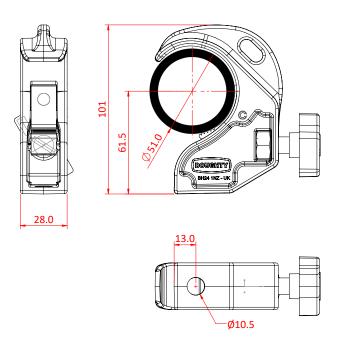

Dimensions in mm

Doughty Engineering Ltd - Crow Arch Lane, Ringwood, Hampshire, BH24 1NZ, UK +44 (0) 1425 478961, sales@doughty-engineering.co.uk - www.doughty-engineering.co.uk