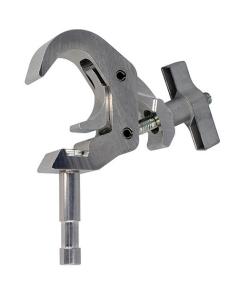

## Slimline Quick Trigger Beamer Clamp

**Product Data Sheet** 

| A Slimline Quick Trigger clamp with a Ø16mm Beamer spigot |                                                                                            |
|-----------------------------------------------------------|--------------------------------------------------------------------------------------------|
| Part Nos                                                  | T58325 - Polished                                                                          |
| Tube Diameter                                             | Ø38 - 51mm                                                                                 |
| Materials                                                 | Main Body - AW6082 T6 Aluminium<br>Roll Pins - Stainless Steel<br>Eyebolt Assy - Grade 8.8 |
| Max Tightening<br>Torque                                  | Hand tighten only                                                                          |
| WLL                                                       | 100Kg Vertical Load                                                                        |
| Weight                                                    | 0.55Kg                                                                                     |
| Factor of Safety                                          | 5:1                                                                                        |
| Approval                                                  | TÜV Approved                                                                               |