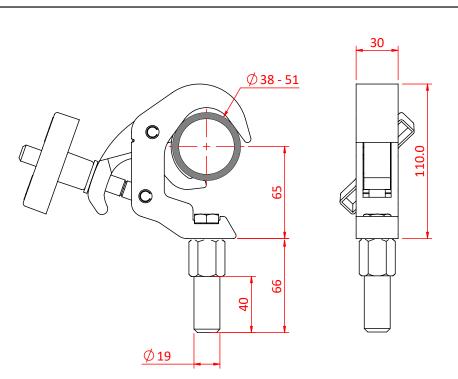

## Slimline Quick Trigger Little Tom Clamp

| A Slimline Quick Trigger Clamp with a 19mm spigot |                                                                                            |
|---------------------------------------------------|--------------------------------------------------------------------------------------------|
| Part Nos                                          | T58320 - Polished                                                                          |
| Tube Diameter                                     | Ø38 - 51mm                                                                                 |
| Materials                                         | Main Body - AW6082 T6 Aluminium<br>Roll Pins - Stainless Steel<br>Eyebolt Assy - Grade 8.8 |
| Max Tightening<br>Torque                          | Hand-tight only                                                                            |
| Fixings                                           | 19mm Spigot                                                                                |
| WLL                                               | Not Rated                                                                                  |
| Weight                                            | 0.58Kg                                                                                     |
| Factor of Safety                                  | 5:1                                                                                        |
| Approval                                          | TÜV Approved                                                                               |

Doughty Engineering Ltd - Crow Arch Lane, Ringwood, Hampshire, BH24 1NZ, UK +44 (0) 1425 478961, sales@doughty-engineering.co.uk - www.doughty-engineering.co.uk

Dimensions in mm