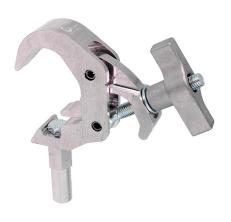

## Slimline Quick Trigger Little Tom Clamp

| A Slimline Quick Trigger Clamp with a 19mm spigot |                                                                                            |
|---------------------------------------------------|--------------------------------------------------------------------------------------------|
| Part Nos                                          | T58320 - Polished                                                                          |
| Tube Diameter                                     | Ø38 - 51mm                                                                                 |
| Materials                                         | Main Body - AW6082 T6 Aluminium<br>Roll Pins - Stainless Steel<br>Eyebolt Assy - Grade 8.8 |
| Max Tightening<br>Torque                          | Hand-tight only                                                                            |
| Fixings                                           | 19mm Spigot                                                                                |
| WLL                                               | Not Rated                                                                                  |
| Weight                                            | 0.58Kg                                                                                     |
| Factor of Safety                                  | 5:1                                                                                        |
| Approval                                          | TÜV Approved                                                                               |