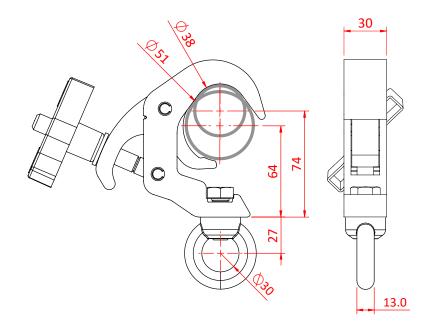

## Slimine Quick Trigger Hanging Clamp

**Product Data Sheet** 

| A slimline Quick Trigger Clamp<br>fitted with an M12 Eye Nut |                                                                                            |
|--------------------------------------------------------------|--------------------------------------------------------------------------------------------|
| Part Nos                                                     | T58315 - Polished<br>T58316 - Powder Painted Satin Black                                   |
| Tube Diameter                                                | Ø38 - 51mm                                                                                 |
| Materials                                                    | Main Body - AW6082 T6 Aluminium<br>Roll Pins - Stainless Steel<br>Eyebolt Assy - Grade 8.8 |
| Max Tightening<br>Torque                                     | Hand-tight Only                                                                            |
| Fixings                                                      | M12 Eye Nut                                                                                |
| WLL                                                          | 100Kg Vertical Load                                                                        |
| Weight                                                       | 0.70Kg                                                                                     |
| Factor of Safety                                             | 5:1                                                                                        |
| Approval                                                     | TÜV Approved                                                                               |