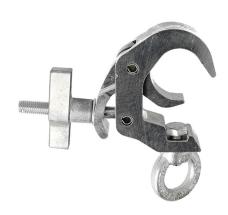

## Slimine Quick Trigger Hanging Clamp

**Product Data Sheet** 

| A slimline Quick Trigger Clamp<br>fitted with an M12 Eye Nut |                                                                                            |
|--------------------------------------------------------------|--------------------------------------------------------------------------------------------|
| Part Nos                                                     | T58315 - Polished<br>T58316 - Powder Painted Satin Black                                   |
| Tube Diameter                                                | Ø38 - 51mm                                                                                 |
| Materials                                                    | Main Body - AW6082 T6 Aluminium<br>Roll Pins - Stainless Steel<br>Eyebolt Assy - Grade 8.8 |
| Max Tightening<br>Torque                                     | Hand-tight Only                                                                            |
| Fixings                                                      | M12 Eye Nut                                                                                |
| WLL                                                          | 100Kg Vertical Load                                                                        |
| Weight                                                       | 0.70Kg                                                                                     |
| Factor of Safety                                             | 5:1                                                                                        |
| Approval                                                     | TÜV Approved                                                                               |