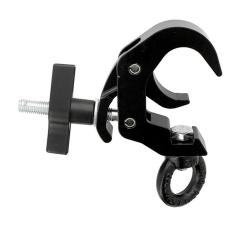

## Slimine Quick Trigger Hanging Clamp

**Product Data Sheet** 

| A slimline Quick Trigger Clamp<br>fitted with an M12 Eye Nut |                                                                                            |
|--------------------------------------------------------------|--------------------------------------------------------------------------------------------|
| Part Nos                                                     | T58315 - Polished<br>T58316 - Powder Painted Satin Black                                   |
| Tube Diameter                                                | Ø38 - 51mm                                                                                 |
| Materials                                                    | Main Body - AW6082 T6 Aluminium<br>Roll Pins - Stainless Steel<br>Eyebolt Assy - Grade 8.8 |
| Max Tightening<br>Torque                                     | Hand-tight Only                                                                            |
| Fixings                                                      | M12 Eye Nut                                                                                |
| WLL                                                          | 100Kg Vertical Load                                                                        |
| Weight                                                       | 0.70Kg                                                                                     |
| Factor of Safety                                             | 5:1                                                                                        |
| Approval                                                     | TÜV Approved                                                                               |