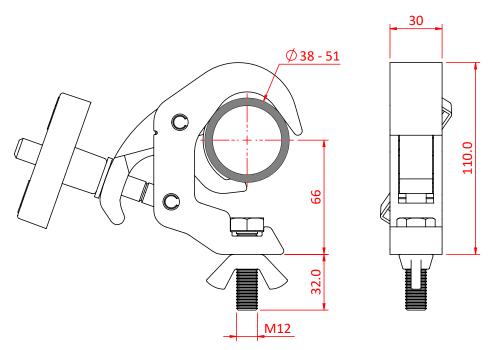

## Slimline Quick Trigger Hook Clamp

**Product Data Sheet** 

| A slimline Quick Trigger Clamp supplied with a fixing kit |                                                                                            |
|-----------------------------------------------------------|--------------------------------------------------------------------------------------------|
| Part Nos                                                  | T58305 - Polished<br>T58306 - Powder Painted Satin Black                                   |
| Tube Diameter                                             | Ø38 - 51mm                                                                                 |
| Materials                                                 | Main Body - AW6082 T6 Aluminium<br>Roll Pins - Stainless Steel<br>Eyebolt Assy - Grade 8.8 |
| Max Tightening<br>Torque                                  | Hand-tight Only                                                                            |
| Fixings                                                   | Supplied with M12x45 Bolt & Wing Nut                                                       |
| WLL                                                       | 100Kg                                                                                      |
| Weight                                                    | 0.57Kg                                                                                     |
| Factor of Safety                                          | 5:1                                                                                        |
| Approval                                                  | TÜV Approved                                                                               |