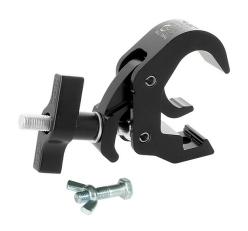

## Slimline Quick Trigger Hook Clamp

**Product Data Sheet** 

| A slimline Quick Trigger Clamp supplied with a fixing kit |                                                                                            |
|-----------------------------------------------------------|--------------------------------------------------------------------------------------------|
| Part Nos                                                  | T58305 - Polished<br>T58306 - Powder Painted Satin Black                                   |
| Tube Diameter                                             | Ø38 - 51mm                                                                                 |
| Materials                                                 | Main Body - AW6082 T6 Aluminium<br>Roll Pins - Stainless Steel<br>Eyebolt Assy - Grade 8.8 |
| Max Tightening<br>Torque                                  | Hand-tight Only                                                                            |
| Fixings                                                   | Supplied with M12x45 Bolt & Wing Nut                                                       |
| WLL                                                       | 100Kg                                                                                      |
| Weight                                                    | 0.57Kg                                                                                     |
| Factor of Safety                                          | 5:1                                                                                        |
| Approval                                                  | TÜV Approved                                                                               |