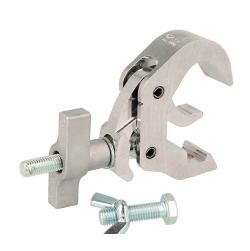

## Slimline Quick Trigger Hook Clamp

**Product Data Sheet** 

| A slimline Quick Trigger Clamp supplied with a fixing kit |                                                                                            |
|-----------------------------------------------------------|--------------------------------------------------------------------------------------------|
| Part Nos                                                  | T58305 - Polished<br>T58306 - Powder Painted Satin Black                                   |
| Tube Diameter                                             | Ø38 - 51mm                                                                                 |
| Materials                                                 | Main Body - AW6082 T6 Aluminium<br>Roll Pins - Stainless Steel<br>Eyebolt Assy - Grade 8.8 |
| Max Tightening<br>Torque                                  | Hand-tight Only                                                                            |
| Fixings                                                   | Supplied with M12x45 Bolt & Wing Nut                                                       |
| WLL                                                       | 100Kg                                                                                      |
| Weight                                                    | 0.57Kg                                                                                     |
| Factor of Safety                                          | 5:1                                                                                        |
| Approval                                                  | TÜV Approved                                                                               |