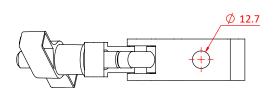

## Slimline Quick Trigger Clamp

**Product Data Sheet** 

| A Quick Trigger Clamp with a slotted body to hold captive an M10 or M12 nut or bolt |                                                                                            |
|-------------------------------------------------------------------------------------|--------------------------------------------------------------------------------------------|
| Part Nos                                                                            | T58300 - Polished<br>T58301 - Powder Painted Satin Black                                   |
| Tube Diameter                                                                       | Ø38 - 51mm                                                                                 |
| Materials                                                                           | Main Body - AW6082 T6 Aluminium<br>Roll Pins - Stainless Steel<br>Eyebolt Assy - Grade 8.8 |
| Max Tightening<br>Torque                                                            | Hand-tight Only                                                                            |
| Fixings                                                                             | To be used with M10 or M12 Fixings                                                         |
| WLL                                                                                 | 100Kg                                                                                      |
| Weight                                                                              | 0.49Kg                                                                                     |
| Factor of Safety                                                                    | 5:1                                                                                        |
| Approval                                                                            | TÜV Approved                                                                               |