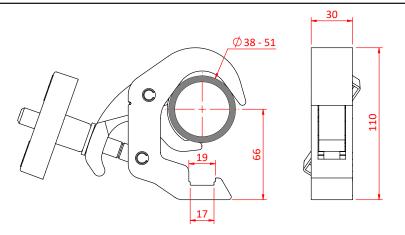

## Slimline Quick Trigger Clamp

**Product Data Sheet** 

| A Quick Trigger Clamp with a slotted body to hold captive an M10 or M12 nut or bolt |                                                                                            |
|-------------------------------------------------------------------------------------|--------------------------------------------------------------------------------------------|
| Part Nos                                                                            | T58300 - Polished<br>T58301 - Powder Painted Satin Black                                   |
| Tube Diameter                                                                       | Ø38 - 51mm                                                                                 |
| Materials                                                                           | Main Body - AW6082 T6 Aluminium<br>Roll Pins - Stainless Steel<br>Eyebolt Assy - Grade 8.8 |
| Max Tightening<br>Torque                                                            | Hand-tight Only                                                                            |
| Fixings                                                                             | To be used with M10 or M12 Fixings                                                         |
| WLL                                                                                 | 100Kg                                                                                      |
| Weight                                                                              | 0.49Kg                                                                                     |
| Factor of Safety                                                                    | 5:1                                                                                        |
| Approval                                                                            | TÜV Approved                                                                               |