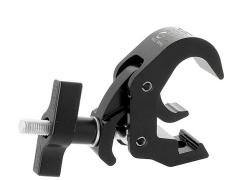

## Slimline Quick Trigger Clamp

**Product Data Sheet** 

| A Quick Trigger Clamp with a slotted body to hold captive an M10 or M12 nut or bolt |                                                                                            |
|-------------------------------------------------------------------------------------|--------------------------------------------------------------------------------------------|
| Part Nos                                                                            | T58300 - Polished<br>T58301 - Powder Painted Satin Black                                   |
| Tube Diameter                                                                       | Ø38 - 51mm                                                                                 |
| Materials                                                                           | Main Body - AW6082 T6 Aluminium<br>Roll Pins - Stainless Steel<br>Eyebolt Assy - Grade 8.8 |
| Max Tightening<br>Torque                                                            | Hand-tight Only                                                                            |
| Fixings                                                                             | To be used with M10 or M12 Fixings                                                         |
| WLL                                                                                 | 100Kg                                                                                      |
| Weight                                                                              | 0.49Kg                                                                                     |
| Factor of Safety                                                                    | 5:1                                                                                        |
| Approval                                                                            | TÜV Approved                                                                               |