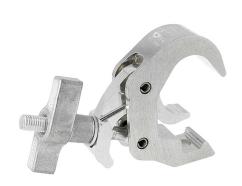

## Slimline Quick Trigger Clamp

**Product Data Sheet** 

| A Quick Trigger Clamp with a slotted body to hold captive an M10 or M12 nut or bolt |                                                                                            |
|-------------------------------------------------------------------------------------|--------------------------------------------------------------------------------------------|
| Part Nos                                                                            | T58300 - Polished<br>T58301 - Powder Painted Satin Black                                   |
| Tube Diameter                                                                       | Ø38 - 51mm                                                                                 |
| Materials                                                                           | Main Body - AW6082 T6 Aluminium<br>Roll Pins - Stainless Steel<br>Eyebolt Assy - Grade 8.8 |
| Max Tightening<br>Torque                                                            | Hand-tight Only                                                                            |
| Fixings                                                                             | To be used with M10 or M12 Fixings                                                         |
| WLL                                                                                 | 100Kg                                                                                      |
| Weight                                                                              | 0.49Kg                                                                                     |
| Factor of Safety                                                                    | 5:1                                                                                        |
| Approval                                                                            | TÜV Approved                                                                               |