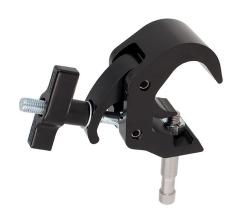

## Quick Trigger Baby Grip Clamp

**Product Data Sheet** 

| A Quick Trigger Clamp fitted with spigot. |                                                                                            |
|-------------------------------------------|--------------------------------------------------------------------------------------------|
| Part Nos                                  | T58250 - Polished<br>T58251 - Powder Painted Satin Black                                   |
| Tube Diameter                             | Ø38 - 51mm                                                                                 |
| Materials                                 | Main Body - AW6082 T6 Aluminium<br>Roll Pins - Stainless Steel<br>Eyebolt Assy - Grade 8.8 |
| Max Tightening<br>Torque                  | Hand Tighten only                                                                          |
| Fixings                                   | 16mm Spigot                                                                                |
| WLL                                       | 100Kg                                                                                      |
| Weight                                    | 0.83Kg                                                                                     |
| Factor of Safety                          | 5:1                                                                                        |
| Approval                                  | TÜV Approved                                                                               |