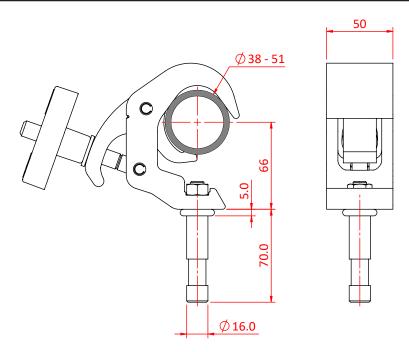

## Quick Trigger Baby Grip Clamp

**Product Data Sheet** 

| A Quick Trigger Clamp fitted with spigot. |                                                                                            |
|-------------------------------------------|--------------------------------------------------------------------------------------------|
| Part Nos                                  | T58250 - Polished<br>T58251 - Powder Painted Satin Black                                   |
| Tube Diameter                             | Ø38 - 51mm                                                                                 |
| Materials                                 | Main Body - AW6082 T6 Aluminium<br>Roll Pins - Stainless Steel<br>Eyebolt Assy - Grade 8.8 |
| Max Tightening<br>Torque                  | Hand Tighten only                                                                          |
| Fixings                                   | 16mm Spigot                                                                                |
| WLL                                       | 100Kg                                                                                      |
| Weight                                    | 0.83Kg                                                                                     |
| Factor of Safety                          | 5:1                                                                                        |
| Approval                                  | TÜV Approved                                                                               |