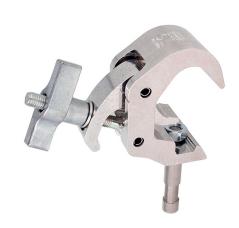

## Quick Trigger Baby Grip Clamp

**Product Data Sheet** 

| A Quick Trigger Clamp fitted with spigot. |                                                                                            |
|-------------------------------------------|--------------------------------------------------------------------------------------------|
| Part Nos                                  | T58250 - Polished<br>T58251 - Powder Painted Satin Black                                   |
| Tube Diameter                             | Ø38 - 51mm                                                                                 |
| Materials                                 | Main Body - AW6082 T6 Aluminium<br>Roll Pins - Stainless Steel<br>Eyebolt Assy - Grade 8.8 |
| Max Tightening<br>Torque                  | Hand Tighten only                                                                          |
| Fixings                                   | 16mm Spigot                                                                                |
| WLL                                       | 100Kg                                                                                      |
| Weight                                    | 0.83Kg                                                                                     |
| Factor of Safety                          | 5:1                                                                                        |
| Approval                                  | TÜV Approved                                                                               |