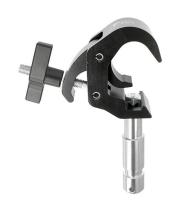

## Quick Trigger Big Ben Clamp

**Product Data Sheet** 

| A Quick Trigger Clamp fitted with a 28mm spigot. |                                                                                            |
|--------------------------------------------------|--------------------------------------------------------------------------------------------|
| Part Nos                                         | T58232 - Polished<br>T58234 - Powder Painted Satin Black                                   |
| Tube Diameter                                    | Ø38 - 51mm                                                                                 |
| Materials                                        | Main Body - AW6082 T6 Aluminium<br>Roll Pins - Stainless Steel<br>Eyebolt Assy - Grade 8.8 |
| Max Tightening<br>Torque                         | Hand-tight only                                                                            |
| Fixings                                          | 28mm Spigot                                                                                |
| WLL                                              | 200Kg                                                                                      |
| Weight                                           | 0.92Kg                                                                                     |
| Factor of Safety                                 | 5:1                                                                                        |
| Approval                                         | TÜV Approved                                                                               |