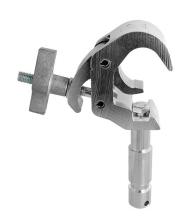

## Quick Trigger Big Ben Clamp

**Product Data Sheet** 

| A Quick Trigger Clamp fitted with a 28mm spigot. |                                                                                            |
|--------------------------------------------------|--------------------------------------------------------------------------------------------|
| Part Nos                                         | T58232 - Polished<br>T58234 - Powder Painted Satin Black                                   |
| Tube Diameter                                    | Ø38 - 51mm                                                                                 |
| Materials                                        | Main Body - AW6082 T6 Aluminium<br>Roll Pins - Stainless Steel<br>Eyebolt Assy - Grade 8.8 |
| Max Tightening<br>Torque                         | Hand-tight only                                                                            |
| Fixings                                          | 28mm Spigot                                                                                |
| WLL                                              | 200Kg                                                                                      |
| Weight                                           | 0.92Kg                                                                                     |
| Factor of Safety                                 | 5:1                                                                                        |
| Approval                                         | TÜV Approved                                                                               |