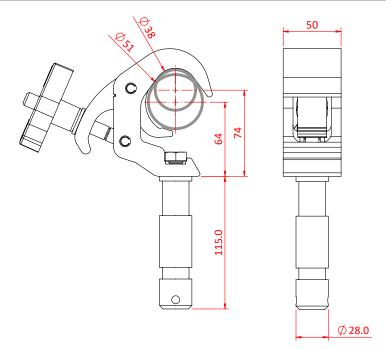

## Quick Trigger Big Ben Clamp

**Product Data Sheet** 

| A Quick Trigger Clamp fitted with a 28mm spigot. |                                                                                            |
|--------------------------------------------------|--------------------------------------------------------------------------------------------|
| Part Nos                                         | T58232 - Polished<br>T58234 - Powder Painted Satin Black                                   |
| Tube Diameter                                    | Ø38 - 51mm                                                                                 |
| Materials                                        | Main Body - AW6082 T6 Aluminium<br>Roll Pins - Stainless Steel<br>Eyebolt Assy - Grade 8.8 |
| Max Tightening<br>Torque                         | Hand-tight only                                                                            |
| Fixings                                          | 28mm Spigot                                                                                |
| WLL                                              | 200Kg                                                                                      |
| Weight                                           | 0.92Kg                                                                                     |
| Factor of Safety                                 | 5:1                                                                                        |
| Approval                                         | TÜV Approved                                                                               |