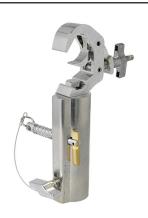

## Baby Quick Trigger TV Clamp

**Product Data Sheet** 

| A Baby Quick Trigger clamp with a Ø19mm receiver |                                                                                            |
|--------------------------------------------------|--------------------------------------------------------------------------------------------|
| Part Nos                                         | T58160 - Polished<br>T58161 - Powder Painted Satin Black                                   |
| Tube Diameter                                    | Ø25 - 38mm                                                                                 |
| Materials                                        | Main Body - AW6082 T6 Aluminium<br>Roll Pins - Stainless Steel<br>Eyebolt Assy - Grade 8.8 |
| Max Tightening<br>Torque                         | Hand-tight Only                                                                            |
| Fixings                                          | To be used with M8 or M10 Fixings                                                          |
| WLL                                              | 40Kg                                                                                       |
| Weight                                           | 0.73Kg                                                                                     |
| Factor of Safety                                 | 5:1                                                                                        |
| Approval                                         | TÜV Approved                                                                               |