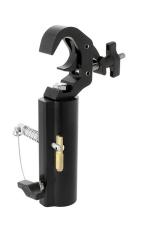

## Baby Quick Trigger TV Clamp

**Product Data Sheet** 

| A Baby Quick Trigger clamp with a Ø19mm receiver |                                                                                            |
|--------------------------------------------------|--------------------------------------------------------------------------------------------|
| Part Nos                                         | T58160 - Polished<br>T58161 - Powder Painted Satin Black                                   |
| Tube Diameter                                    | Ø25 - 38mm                                                                                 |
| Materials                                        | Main Body - AW6082 T6 Aluminium<br>Roll Pins - Stainless Steel<br>Eyebolt Assy - Grade 8.8 |
| Max Tightening<br>Torque                         | Hand-tight Only                                                                            |
| Fixings                                          | To be used with M8 or M10 Fixings                                                          |
| WLL                                              | 40Kg                                                                                       |
| Weight                                           | 0.73Kg                                                                                     |
| Factor of Safety                                 | 5:1                                                                                        |
| Approval                                         | TÜV Approved                                                                               |