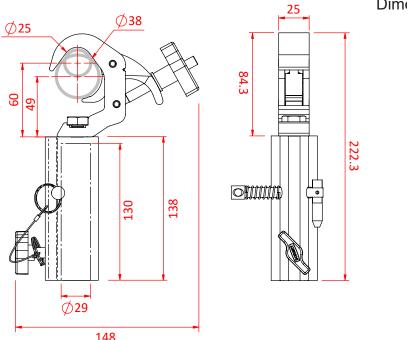

Dimensions in mm

Doughty Engineering Ltd - Crow Arch Lane, Ringwood, Hampshire, BH24 1NZ, UK +44 (0) 1425 478961, sales@doughty-engineering.co.uk - www.doughty-engineering.co.uk