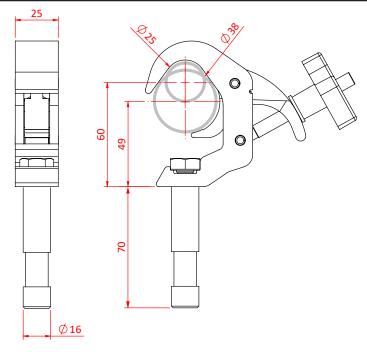

## Baby Quick Trigger Beamer Clamp

**Product Data Sheet** 

| A Baby Quick Trigger Clamp fitted with a 16mm spigot. |                                                                                            |
|-------------------------------------------------------|--------------------------------------------------------------------------------------------|
| Part Nos                                              | T58155 - Polished<br>T58156 - Powder Painted Satin Black                                   |
| Tube Diameter                                         | Ø25 - 38mm                                                                                 |
| Materials                                             | Main Body - AW6082 T6 Aluminium<br>Roll Pins - Stainless Steel<br>Eyebolt Assy - Grade 8.8 |
| Max Tightening<br>Torque                              | Hand-tight only                                                                            |
| Fixings                                               | 16mm Spigot                                                                                |
| WLL                                                   | 40Kg                                                                                       |
| Weight                                                | 0.25Kg                                                                                     |
| Factor of Safety                                      | 5:1                                                                                        |
| Approval                                              | TÜV Approved                                                                               |