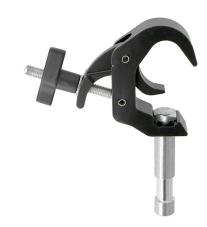

## Baby Quick Trigger Beamer Clamp

**Product Data Sheet** 

| A Baby Quick Trigger Clamp fitted with a 16mm spigot. |                                                                                            |
|-------------------------------------------------------|--------------------------------------------------------------------------------------------|
| Part Nos                                              | T58155 - Polished<br>T58156 - Powder Painted Satin Black                                   |
| Tube Diameter                                         | Ø25 - 38mm                                                                                 |
| Materials                                             | Main Body - AW6082 T6 Aluminium<br>Roll Pins - Stainless Steel<br>Eyebolt Assy - Grade 8.8 |
| Max Tightening<br>Torque                              | Hand-tight only                                                                            |
| Fixings                                               | 16mm Spigot                                                                                |
| WLL                                                   | 40Kg                                                                                       |
| Weight                                                | 0.25Kg                                                                                     |
| Factor of Safety                                      | 5:1                                                                                        |
| Approval                                              | TÜV Approved                                                                               |