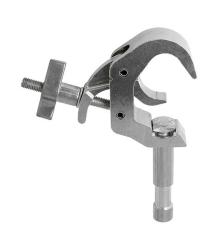

## Baby Quick Trigger Beamer Clamp

**Product Data Sheet** 

| A Baby Quick Trigger Clamp fitted with a 16mm spigot. |                                                                                            |
|-------------------------------------------------------|--------------------------------------------------------------------------------------------|
| Part Nos                                              | T58155 - Polished<br>T58156 - Powder Painted Satin Black                                   |
| Tube Diameter                                         | Ø25 - 38mm                                                                                 |
| Materials                                             | Main Body - AW6082 T6 Aluminium<br>Roll Pins - Stainless Steel<br>Eyebolt Assy - Grade 8.8 |
| Max Tightening<br>Torque                              | Hand-tight only                                                                            |
| Fixings                                               | 16mm Spigot                                                                                |
| WLL                                                   | 40Kg                                                                                       |
| Weight                                                | 0.25Kg                                                                                     |
| Factor of Safety                                      | 5:1                                                                                        |
| Approval                                              | TÜV Approved                                                                               |