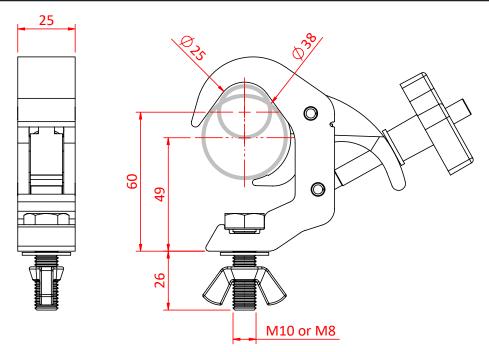

## Baby Quick Trigger Clamp

| A Baby Quick Trigger clamp ideal for use with smaller trusses |                                                                                            |
|---------------------------------------------------------------|--------------------------------------------------------------------------------------------|
| Part Nos                                                      | T58150 - Polished<br>T58151 - Powder Painted Satin Black                                   |
| Tube Diameter                                                 | Ø25 - 38mm                                                                                 |
| Materials                                                     | Main Body - AW6082 T6 Aluminium<br>Roll Pins - Stainless Steel<br>Eyebolt Assy - Grade 8.8 |
| Max Tightening<br>Torque                                      | Hand-tight Only                                                                            |
| Fixings                                                       | To be used with M8 or M10 Fixings                                                          |
| WLL                                                           | 40Kg                                                                                       |
| Weight                                                        | 0.30Kg                                                                                     |
| Factor of Safety                                              | 5:1                                                                                        |
| Approval                                                      | TÜV Approved                                                                               |