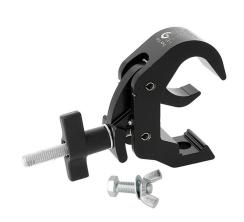

## Baby Quick Trigger Clamp

| A Baby Quick Trigger clamp ideal for use with smaller trusses |                                                                                            |
|---------------------------------------------------------------|--------------------------------------------------------------------------------------------|
| Part Nos                                                      | T58150 - Polished<br>T58151 - Powder Painted Satin Black                                   |
| Tube Diameter                                                 | Ø25 - 38mm                                                                                 |
| Materials                                                     | Main Body - AW6082 T6 Aluminium<br>Roll Pins - Stainless Steel<br>Eyebolt Assy - Grade 8.8 |
| Max Tightening<br>Torque                                      | Hand-tight Only                                                                            |
| Fixings                                                       | To be used with M8 or M10 Fixings                                                          |
| WLL                                                           | 40Kg                                                                                       |
| Weight                                                        | 0.30Kg                                                                                     |
| Factor of Safety                                              | 5:1                                                                                        |
| Approval                                                      | TÜV Approved                                                                               |