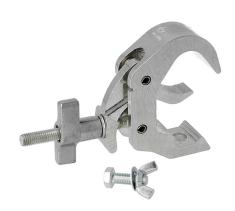

## Baby Quick Trigger Clamp

| A Baby Quick Trigger clamp ideal for use with smaller trusses |                                                                                            |
|---------------------------------------------------------------|--------------------------------------------------------------------------------------------|
| Part Nos                                                      | T58150 - Polished<br>T58151 - Powder Painted Satin Black                                   |
| Tube Diameter                                                 | Ø25 - 38mm                                                                                 |
| Materials                                                     | Main Body - AW6082 T6 Aluminium<br>Roll Pins - Stainless Steel<br>Eyebolt Assy - Grade 8.8 |
| Max Tightening<br>Torque                                      | Hand-tight Only                                                                            |
| Fixings                                                       | To be used with M8 or M10 Fixings                                                          |
| WLL                                                           | 40Kg                                                                                       |
| Weight                                                        | 0.30Kg                                                                                     |
| Factor of Safety                                              | 5:1                                                                                        |
| Approval                                                      | TÜV Approved                                                                               |