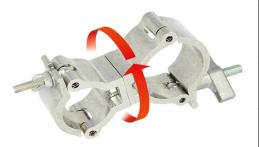

## Super Lightweight to Atom Coupler

| A super lightweight half coupler and 38mm atom coupler swivel combination. |                                                                                       |
|----------------------------------------------------------------------------|---------------------------------------------------------------------------------------|
| Part Nos                                                                   | T58135 - Polished<br>T5813501 - Powder Painted Satin Black                            |
| Tube Diameter                                                              | Ø48 - 51mm & Ø38mm                                                                    |
| Materials                                                                  | Main Body - AW6082 T6 Aluminium<br>Roll Pins - Stainless Steel<br>Eyebolt - Grade 8.8 |
| Max Tightening<br>Torque                                                   | Hand-tight Only                                                                       |
| Fixings                                                                    | N/A                                                                                   |
| WLL                                                                        | 100Kg                                                                                 |
| Weight                                                                     | 0.34Kg                                                                                |
| Factor of Safety                                                           | 5:1                                                                                   |
| Approval                                                                   | TÜV Approved                                                                          |