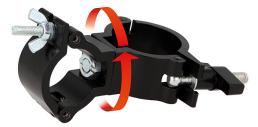

## Super Lightweight to Atom Coupler

| A super lightweight half coupler and 38mm atom coupler swivel combination. |                                                                                       |
|----------------------------------------------------------------------------|---------------------------------------------------------------------------------------|
| Part Nos                                                                   | T58135 - Polished<br>T5813501 - Powder Painted Satin Black                            |
| Tube Diameter                                                              | Ø48 - 51mm & Ø38mm                                                                    |
| Materials                                                                  | Main Body - AW6082 T6 Aluminium<br>Roll Pins - Stainless Steel<br>Eyebolt - Grade 8.8 |
| Max Tightening<br>Torque                                                   | Hand-tight Only                                                                       |
| Fixings                                                                    | N/A                                                                                   |
| WLL                                                                        | 100Kg                                                                                 |
| Weight                                                                     | 0.34Kg                                                                                |
| Factor of Safety                                                           | 5:1                                                                                   |
| Approval                                                                   | TÜV Approved                                                                          |