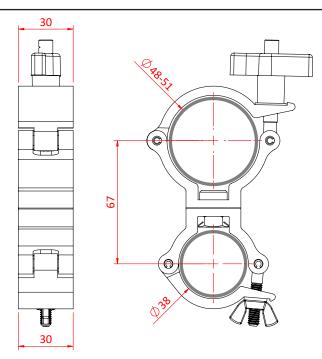

## Super Lightweight to Atom Coupler

| A super lightweight half coupler and 38mm atom coupler swivel combination. |                                                                                       |
|----------------------------------------------------------------------------|---------------------------------------------------------------------------------------|
| Part Nos                                                                   | T58135 - Polished<br>T5813501 - Powder Painted Satin Black                            |
| Tube Diameter                                                              | Ø48 - 51mm & Ø38mm                                                                    |
| Materials                                                                  | Main Body - AW6082 T6 Aluminium<br>Roll Pins - Stainless Steel<br>Eyebolt - Grade 8.8 |
| Max Tightening<br>Torque                                                   | Hand-tight Only                                                                       |
| Fixings                                                                    | N/A                                                                                   |
| WLL                                                                        | 100Kg                                                                                 |
| Weight                                                                     | 0.34Kg                                                                                |
| Factor of Safety                                                           | 5:1                                                                                   |
| Approval                                                                   | TÜV Approved                                                                          |