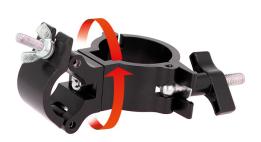

## Super Lightweight to Atom Coupler

**Product Data Sheet** 

| A super lightweight half coupler and 32mm atom coupler swivel combination. |                                                                                       |
|----------------------------------------------------------------------------|---------------------------------------------------------------------------------------|
| Part Nos                                                                   | T58133 - Polished<br>T5813301 - Powder Painted Satin Black                            |
| Tube Diameter                                                              | Ø48 - 51mm & Ø32mm                                                                    |
| Materials                                                                  | Main Body - AW6082 T6 Aluminium<br>Roll Pins - Stainless Steel<br>Eyebolt - Grade 8.8 |
| Max Tightening<br>Torque                                                   | Hand-tight Only                                                                       |
| Fixings                                                                    | N/A                                                                                   |
| WLL                                                                        | 100Kg                                                                                 |
| Weight                                                                     | 0.34Kg                                                                                |
| Factor of Safety                                                           | 5:1                                                                                   |
| Approval                                                                   | TÜV Approved                                                                          |