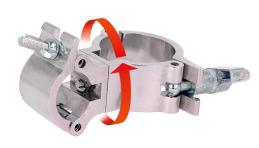

## Super Lightweight to Atom Coupler

**Product Data Sheet** 

| A super lightweight half coupler and 32mm atom coupler swivel combination. |                                                                                       |
|----------------------------------------------------------------------------|---------------------------------------------------------------------------------------|
| Part Nos                                                                   | T58133 - Polished<br>T5813301 - Powder Painted Satin Black                            |
| Tube Diameter                                                              | Ø48 - 51mm & Ø32mm                                                                    |
| Materials                                                                  | Main Body - AW6082 T6 Aluminium<br>Roll Pins - Stainless Steel<br>Eyebolt - Grade 8.8 |
| Max Tightening<br>Torque                                                   | Hand-tight Only                                                                       |
| Fixings                                                                    | N/A                                                                                   |
| WLL                                                                        | 100Kg                                                                                 |
| Weight                                                                     | 0.34Kg                                                                                |
| Factor of Safety                                                           | 5:1                                                                                   |
| Approval                                                                   | TÜV Approved                                                                          |