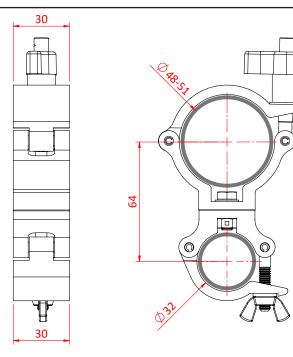

## Super Lightweight to Atom Coupler

**Product Data Sheet** 

| A super lightweight half coupler and 32mm atom coupler swivel combination. |                                                                                       |
|----------------------------------------------------------------------------|---------------------------------------------------------------------------------------|
| Part Nos                                                                   | T58133 - Polished<br>T5813301 - Powder Painted Satin Black                            |
| Tube Diameter                                                              | Ø48 - 51mm & Ø32mm                                                                    |
| Materials                                                                  | Main Body - AW6082 T6 Aluminium<br>Roll Pins - Stainless Steel<br>Eyebolt - Grade 8.8 |
| Max Tightening<br>Torque                                                   | Hand-tight Only                                                                       |
| Fixings                                                                    | N/A                                                                                   |
| WLL                                                                        | 100Kg                                                                                 |
| Weight                                                                     | 0.34Kg                                                                                |
| Factor of Safety                                                           | 5:1                                                                                   |
| Approval                                                                   | TÜV Approved                                                                          |