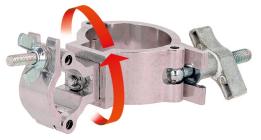

## Super Lightweight to Atom Coupler

| A super lightweight half coupler and 25mm atom coupler swivel combination. |                                                                                       |
|----------------------------------------------------------------------------|---------------------------------------------------------------------------------------|
| Part Nos                                                                   | T58132 - Polished<br>T5813201 - Powder Painted Satin Black                            |
| Tube Diameter                                                              | Ø48 - 51mm & Ø25mm                                                                    |
| Materials                                                                  | Main Body - AW6082 T6 Aluminium<br>Roll Pins - Stainless Steel<br>Eyebolt - Grade 8.8 |
| Max Tightening<br>Torque                                                   | Hand-tight Only                                                                       |
| Fixings                                                                    | N/A                                                                                   |
| WLL                                                                        | 100Kg                                                                                 |
| Weight                                                                     | 0.34Kg                                                                                |
| Factor of Safety                                                           | 5:1                                                                                   |
| Approval                                                                   | TÜV Approved                                                                          |