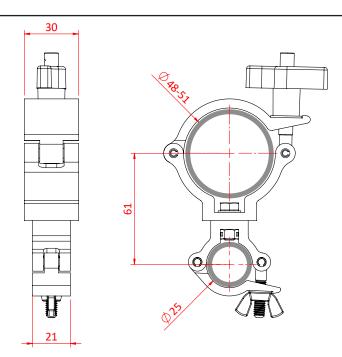

## Super Lightweight to Atom Coupler

| A super lightweight half coupler and 25mm atom coupler swivel combination. |                                                                                       |
|----------------------------------------------------------------------------|---------------------------------------------------------------------------------------|
| Part Nos                                                                   | T58132 - Polished<br>T5813201 - Powder Painted Satin Black                            |
| Tube Diameter                                                              | Ø48 - 51mm & Ø25mm                                                                    |
| Materials                                                                  | Main Body - AW6082 T6 Aluminium<br>Roll Pins - Stainless Steel<br>Eyebolt - Grade 8.8 |
| Max Tightening<br>Torque                                                   | Hand-tight Only                                                                       |
| Fixings                                                                    | N/A                                                                                   |
| WLL                                                                        | 100Kg                                                                                 |
| Weight                                                                     | 0.34Kg                                                                                |
| Factor of Safety                                                           | 5:1                                                                                   |
| Approval                                                                   | TÜV Approved                                                                          |