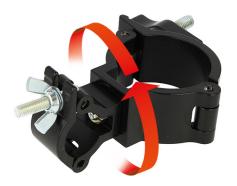

## Super Lightweight to Atom Coupler

| A super lightweight half coupler and 25mm atom coupler swivel combination. |                                                                                       |
|----------------------------------------------------------------------------|---------------------------------------------------------------------------------------|
| Part Nos                                                                   | T58132 - Polished<br>T5813201 - Powder Painted Satin Black                            |
| Tube Diameter                                                              | Ø48 - 51mm & Ø25mm                                                                    |
| Materials                                                                  | Main Body - AW6082 T6 Aluminium<br>Roll Pins - Stainless Steel<br>Eyebolt - Grade 8.8 |
| Max Tightening<br>Torque                                                   | Hand-tight Only                                                                       |
| Fixings                                                                    | N/A                                                                                   |
| WLL                                                                        | 100Kg                                                                                 |
| Weight                                                                     | 0.34Kg                                                                                |
| Factor of Safety                                                           | 5:1                                                                                   |
| Approval                                                                   | TÜV Approved                                                                          |