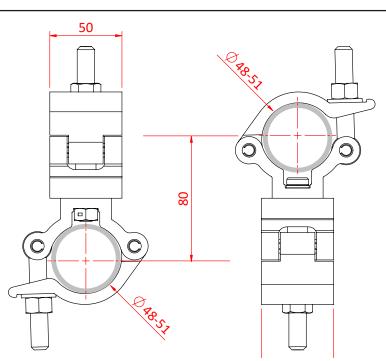

## Lightweight Swivel Coupler

| A pair of swiveling half couplers which provide a firm fixing between two bars whilst allowing 360° of rotation |                                                                                            |
|-----------------------------------------------------------------------------------------------------------------|--------------------------------------------------------------------------------------------|
| Part Nos                                                                                                        | T58120 - Polished<br>T58121 - Powder Painted Satin Black                                   |
| Tube Diameter                                                                                                   | Ø48 - 51mm                                                                                 |
| Materials                                                                                                       | Main Body - AW6082 T6 Aluminium<br>Roll Pins - Stainless Steel<br>Eyebolt Assy - Grade 8.8 |
| Max Tightening<br>Torque                                                                                        | 30Nm                                                                                       |
| Fixings                                                                                                         | N/A                                                                                        |
| WLL                                                                                                             | 500Kg                                                                                      |
| Weight                                                                                                          | 0.76Kg                                                                                     |
| Factor of Safety                                                                                                | 5:1                                                                                        |
| Approval                                                                                                        | TÜV Approved                                                                               |