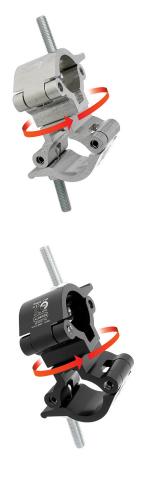

## Lightweight Swivel Coupler

| A pair of swiveling half couplers which provide a firm fixing between two bars whilst allowing 360° of rotation |                                                                                            |
|-----------------------------------------------------------------------------------------------------------------|--------------------------------------------------------------------------------------------|
| Part Nos                                                                                                        | T58120 - Polished<br>T58121 - Powder Painted Satin Black                                   |
| Tube Diameter                                                                                                   | Ø48 - 51mm                                                                                 |
| Materials                                                                                                       | Main Body - AW6082 T6 Aluminium<br>Roll Pins - Stainless Steel<br>Eyebolt Assy - Grade 8.8 |
| Max Tightening<br>Torque                                                                                        | 30Nm                                                                                       |
| Fixings                                                                                                         | N/A                                                                                        |
| WLL                                                                                                             | 500Kg                                                                                      |
| Weight                                                                                                          | 0.76Kg                                                                                     |
| Factor of Safety                                                                                                | 5:1                                                                                        |
| Approval                                                                                                        | TÜV Approved                                                                               |