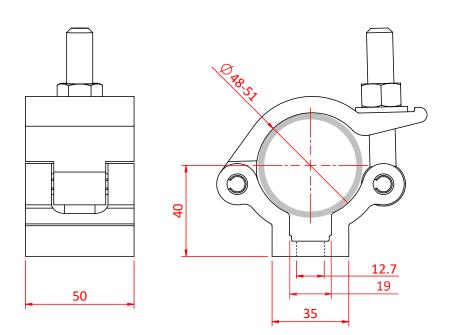

## Lightweight Half Coupler

| A high tensile extruded half coupler<br>Slotted to hold captive an M10 or M12 Nut or Bolt |                                                                                            |
|-------------------------------------------------------------------------------------------|--------------------------------------------------------------------------------------------|
| Part Nos                                                                                  | T58100 - Polished<br>T58101 - Powder Painted Satin Black                                   |
| Tube Diameter                                                                             | Ø48 - 51mm                                                                                 |
| Materials                                                                                 | Main Body - AW6082 T6 Aluminium<br>Roll Pins - Stainless Steel<br>Eyebolt Assy - Grade 8.8 |
| Max Tightening<br>Torque                                                                  | 30Nm                                                                                       |
| Fixings                                                                                   | To be used with M10 or M12 Fixings                                                         |
| WLL                                                                                       | 500Kg                                                                                      |
| Weight                                                                                    | 0.34Kg                                                                                     |
| Factor of Safety                                                                          | 5:1                                                                                        |
| Approval                                                                                  | TÜV Approved                                                                               |