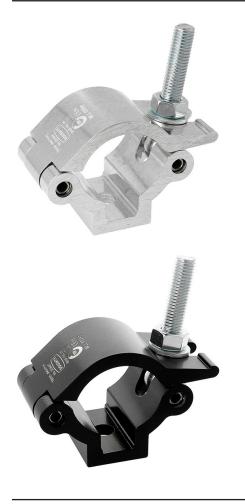

## Lightweight Half Coupler

| A high tensile extruded half coupler<br>Slotted to hold captive an M10 or M12 Nut or Bolt |                                                                                            |
|-------------------------------------------------------------------------------------------|--------------------------------------------------------------------------------------------|
| Part Nos                                                                                  | T58100 - Polished<br>T58101 - Powder Painted Satin Black                                   |
| Tube Diameter                                                                             | Ø48 - 51mm                                                                                 |
| Materials                                                                                 | Main Body - AW6082 T6 Aluminium<br>Roll Pins - Stainless Steel<br>Eyebolt Assy - Grade 8.8 |
| Max Tightening<br>Torque                                                                  | 30Nm                                                                                       |
| Fixings                                                                                   | To be used with M10 or M12 Fixings                                                         |
| WLL                                                                                       | 500Kg                                                                                      |
| Weight                                                                                    | 0.34Kg                                                                                     |
| Factor of Safety                                                                          | 5:1                                                                                        |
| Approval                                                                                  | TÜV Approved                                                                               |