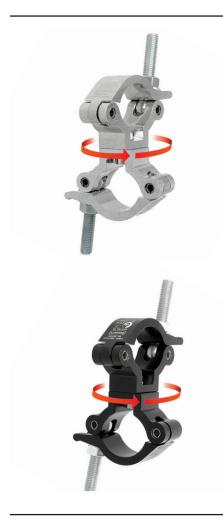

## Slimline Lightweight Swivel Coupler

**Product Data Sheet** 

| A pair of swiveling slimline half couplers which provide a firm fixing between two bars whilst allowing 360° of rotation |                                                                                            |
|--------------------------------------------------------------------------------------------------------------------------|--------------------------------------------------------------------------------------------|
| Part Nos                                                                                                                 | T58098 - Polished<br>T58099 - Powder Painted Satin Black                                   |
| Tube Diameter                                                                                                            | Ø48 - 51mm                                                                                 |
| Materials                                                                                                                | Main Body - AW6082 T6 Aluminium<br>Roll Pins - Stainless Steel<br>Eyebolt Assy - Grade 8.8 |
| Max Tightening<br>Torque                                                                                                 | 30Nm                                                                                       |
| Fixings                                                                                                                  | N/A                                                                                        |
| WLL                                                                                                                      | 300Kg                                                                                      |
| Weight                                                                                                                   | 0.55Kg                                                                                     |
| Factor of Safety                                                                                                         | 5:1                                                                                        |
| Approval                                                                                                                 | TÜV Approved                                                                               |