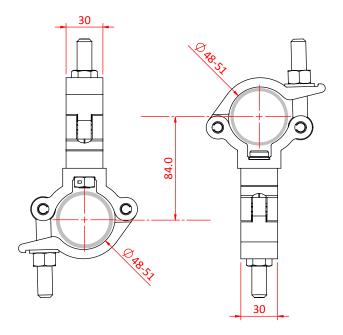

## Slimline Lightweight Swivel Coupler

**Product Data Sheet** 

| A pair of swiveling slimline half couplers which provide a firm fixing between two bars whilst allowing 360° of rotation |                                                                                            |
|--------------------------------------------------------------------------------------------------------------------------|--------------------------------------------------------------------------------------------|
| Part Nos                                                                                                                 | T58098 - Polished<br>T58099 - Powder Painted Satin Black                                   |
| Tube Diameter                                                                                                            | Ø48 - 51mm                                                                                 |
| Materials                                                                                                                | Main Body - AW6082 T6 Aluminium<br>Roll Pins - Stainless Steel<br>Eyebolt Assy - Grade 8.8 |
| Max Tightening<br>Torque                                                                                                 | 30Nm                                                                                       |
| Fixings                                                                                                                  | N/A                                                                                        |
| WLL                                                                                                                      | 300Kg                                                                                      |
| Weight                                                                                                                   | 0.55Kg                                                                                     |
| Factor of Safety                                                                                                         | 5:1                                                                                        |
| Approval                                                                                                                 | TÜV Approved                                                                               |