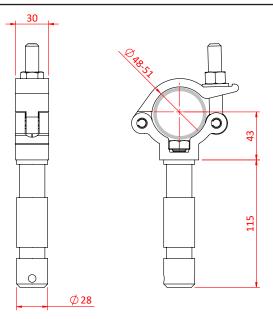

## Slimline Lightweight Big Ben Clamp

| A Slimline Lightweight Coupler fitted with a 28mm Spigot. |                                                                                                                            |
|-----------------------------------------------------------|----------------------------------------------------------------------------------------------------------------------------|
| Part Nos                                                  | T58087 - Polished                                                                                                          |
| Tube Diameter                                             | Ø48 - 51mm                                                                                                                 |
| Materials                                                 | Main Body - AW6082 T6 Aluminium<br>Roll Pins - Stainless Steel<br>Eyebolt Assy - Grade 8.8<br>Spigot - AW6082 T6 Aluminium |
| Max Tightening                                            | 30Nm                                                                                                                       |
| Fixings                                                   | Ø28mm Stainless Spigot                                                                                                     |
| WLL                                                       | 200Kg                                                                                                                      |
| Safety Factor                                             | 5:1                                                                                                                        |
| Weight                                                    | 0.50Kg                                                                                                                     |
| Approval                                                  | TÜV Approved                                                                                                               |