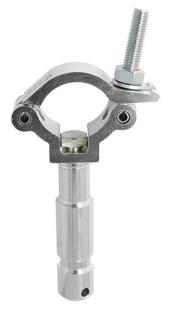

## Slimline Lightweight Big Ben Clamp

| A Slimline Lightweight Coupler fitted with a 28mm Spigot. |                                                                                                                            |
|-----------------------------------------------------------|----------------------------------------------------------------------------------------------------------------------------|
| Part Nos                                                  | T58087 - Polished                                                                                                          |
| Tube Diameter                                             | Ø48 - 51mm                                                                                                                 |
| Materials                                                 | Main Body - AW6082 T6 Aluminium<br>Roll Pins - Stainless Steel<br>Eyebolt Assy - Grade 8.8<br>Spigot - AW6082 T6 Aluminium |
| Max Tightening                                            | 30Nm                                                                                                                       |
| Fixings                                                   | Ø28mm Stainless Spigot                                                                                                     |
| WLL                                                       | 200Kg                                                                                                                      |
| Safety Factor                                             | 5:1                                                                                                                        |
| Weight                                                    | 0.50Kg                                                                                                                     |
| Approval                                                  | TÜV Approved                                                                                                               |