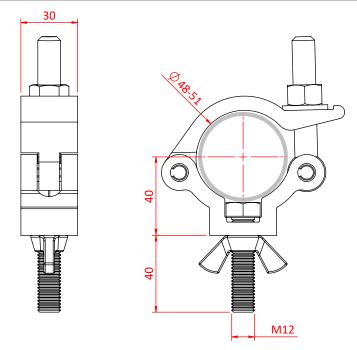

## Slimline Lightweight Hook Clamp Coupler

**Product Data Sheet** 

| A high tensile extruded Slimline half coupler supplied with fixing kit |                                                                                            |
|------------------------------------------------------------------------|--------------------------------------------------------------------------------------------|
| Part Nos                                                               | T58085 - Polished<br>T58086 - Powder Painted Satin Black                                   |
| Tube Diameter                                                          | Ø48 - 51mm                                                                                 |
| Materials                                                              | Main Body - AW6082 T6 Aluminium<br>Roll Pins - Stainless Steel<br>Eyebolt Assy - Grade 8.8 |
| Max Tightening<br>Torque                                               | 30Nm                                                                                       |
| Fixings                                                                | Supplied with M12x50 Bolt / Wing Nut                                                       |
| WLL                                                                    | 300Kg                                                                                      |
| Weight                                                                 | 0.32Kg                                                                                     |
| Factor of Safety                                                       | 5:1                                                                                        |
| Approval                                                               | TÜV Approved                                                                               |