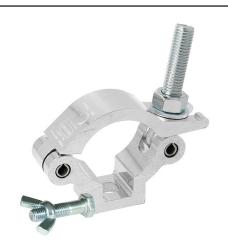

## Slimline Lightweight Hook Clamp Coupler

**Product Data Sheet** 

| A high tensile extruded Slimline half coupler supplied with fixing kit |                                                                                            |
|------------------------------------------------------------------------|--------------------------------------------------------------------------------------------|
| Part Nos                                                               | T58085 - Polished<br>T58086 - Powder Painted Satin Black                                   |
| Tube Diameter                                                          | Ø48 - 51mm                                                                                 |
| Materials                                                              | Main Body - AW6082 T6 Aluminium<br>Roll Pins - Stainless Steel<br>Eyebolt Assy - Grade 8.8 |
| Max Tightening<br>Torque                                               | 30Nm                                                                                       |
| Fixings                                                                | Supplied with M12x50 Bolt / Wing Nut                                                       |
| WLL                                                                    | 300Kg                                                                                      |
| Weight                                                                 | 0.32Kg                                                                                     |
| Factor of Safety                                                       | 5:1                                                                                        |
| Approval                                                               | TÜV Approved                                                                               |