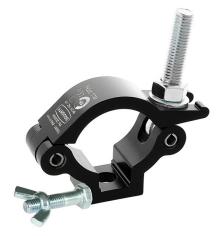

## Slimline Lightweight Hook Clamp Coupler

**Product Data Sheet** 

| A high tensile extruded Slimline half coupler supplied with fixing kit |                                                                                            |
|------------------------------------------------------------------------|--------------------------------------------------------------------------------------------|
| Part Nos                                                               | T58085 - Polished<br>T58086 - Powder Painted Satin Black                                   |
| Tube Diameter                                                          | Ø48 - 51mm                                                                                 |
| Materials                                                              | Main Body - AW6082 T6 Aluminium<br>Roll Pins - Stainless Steel<br>Eyebolt Assy - Grade 8.8 |
| Max Tightening<br>Torque                                               | 30Nm                                                                                       |
| Fixings                                                                | Supplied with M12x50 Bolt / Wing Nut                                                       |
| WLL                                                                    | 300Kg                                                                                      |
| Weight                                                                 | 0.32Kg                                                                                     |
| Factor of Safety                                                       | 5:1                                                                                        |
| Approval                                                               | TÜV Approved                                                                               |