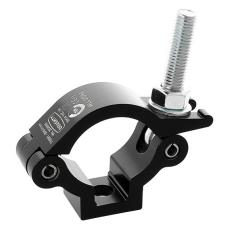

## Slimline Lightweight Half Coupler

**Product Data Sheet** 

| A high tensile extruded slimline half coupler<br>Slotted to hold captive an M10 or M12 Nut or Bolt |                                                                                            |
|----------------------------------------------------------------------------------------------------|--------------------------------------------------------------------------------------------|
| Part Nos                                                                                           | T58080 - Polished<br>T58081 - Powder Painted Satin Black                                   |
| Tube Diameter                                                                                      | Ø48 - 51mm                                                                                 |
| Materials                                                                                          | Main Body - AW6082 T6 Aluminium<br>Roll Pins - Stainless Steel<br>Eyebolt Assy - Grade 8.8 |
| Max Tightening<br>Torque                                                                           | 30Nm                                                                                       |
| Fixings                                                                                            | To be used with M10 or M12 Fixings                                                         |
| WLL                                                                                                | 300Kg                                                                                      |
| Weight                                                                                             | 0.24Kg                                                                                     |
| Factor of Safety                                                                                   | 5:1                                                                                        |
| Approval                                                                                           | TÜV Approved                                                                               |