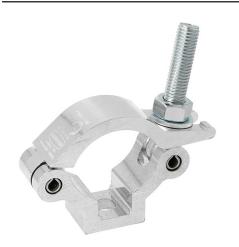

## Slimline Lightweight Half Coupler

**Product Data Sheet** 

| A high tensile extruded slimline half coupler<br>Slotted to hold captive an M10 or M12 Nut or Bolt |                                                                                            |
|----------------------------------------------------------------------------------------------------|--------------------------------------------------------------------------------------------|
| Part Nos                                                                                           | T58080 - Polished<br>T58081 - Powder Painted Satin Black                                   |
| Tube Diameter                                                                                      | Ø48 - 51mm                                                                                 |
| Materials                                                                                          | Main Body - AW6082 T6 Aluminium<br>Roll Pins - Stainless Steel<br>Eyebolt Assy - Grade 8.8 |
| Max Tightening<br>Torque                                                                           | 30Nm                                                                                       |
| Fixings                                                                                            | To be used with M10 or M12 Fixings                                                         |
| WLL                                                                                                | 300Kg                                                                                      |
| Weight                                                                                             | 0.24Kg                                                                                     |
| Factor of Safety                                                                                   | 5:1                                                                                        |
| Approval                                                                                           | TÜV Approved                                                                               |