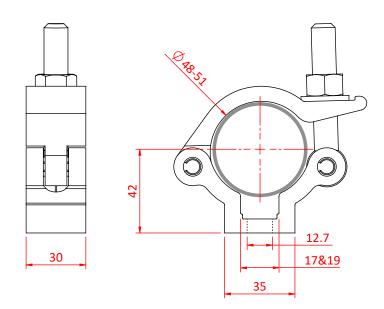

## Slimline Lightweight Half Coupler

**Product Data Sheet** 

| A high tensile extruded slimline half coupler<br>Slotted to hold captive an M10 or M12 Nut or Bolt |                                                                                            |
|----------------------------------------------------------------------------------------------------|--------------------------------------------------------------------------------------------|
| Part Nos                                                                                           | T58080 - Polished<br>T58081 - Powder Painted Satin Black                                   |
| Tube Diameter                                                                                      | Ø48 - 51mm                                                                                 |
| Materials                                                                                          | Main Body - AW6082 T6 Aluminium<br>Roll Pins - Stainless Steel<br>Eyebolt Assy - Grade 8.8 |
| Max Tightening<br>Torque                                                                           | 30Nm                                                                                       |
| Fixings                                                                                            | To be used with M10 or M12 Fixings                                                         |
| WLL                                                                                                | 300Kg                                                                                      |
| Weight                                                                                             | 0.24Kg                                                                                     |
| Factor of Safety                                                                                   | 5:1                                                                                        |
| Approval                                                                                           | TÜV Approved                                                                               |