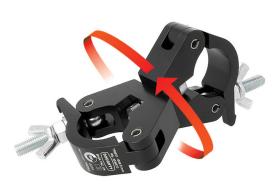

## Slimline Swivel Coupler

**Product Data Sheet** 

| Part Nos                 | T58030 - Polished<br>T58031 - Powder Painted Satin Black                                   |
|--------------------------|--------------------------------------------------------------------------------------------|
| Tube Diameter            | Ø48 - 51mm (1.89" - 2.01")                                                                 |
| Materials                | Main Body - AW6082 T6 Aluminium<br>Roll Pins - Stainless Steel<br>Eyebolt Assy - Grade 8.8 |
| Max Tightening<br>Torque | 30Nm                                                                                       |
| Tube Centres             | 110mm (4.33")                                                                              |
| WLL                      | 750Kg                                                                                      |
| Weight                   | 0.89Kg (1.96 lbs)                                                                          |
| Factor of Safety         | 5:1                                                                                        |
| Approval                 | TÜV Approved                                                                               |