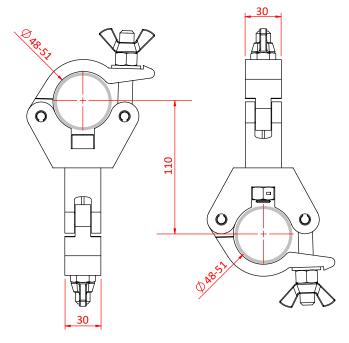

## Slimline Swivel Coupler

**Product Data Sheet** 

| Part Nos                 | T58030 - Polished<br>T58031 - Powder Painted Satin Black                                   |
|--------------------------|--------------------------------------------------------------------------------------------|
| Tube Diameter            | Ø48 - 51mm (1.89" - 2.01")                                                                 |
| Materials                | Main Body - AW6082 T6 Aluminium<br>Roll Pins - Stainless Steel<br>Eyebolt Assy - Grade 8.8 |
| Max Tightening<br>Torque | 30Nm                                                                                       |
| Tube Centres             | 110mm (4.33")                                                                              |
| WLL                      | 750Kg                                                                                      |
| Weight                   | 0.89Kg (1.96 lbs)                                                                          |
| Factor of Safety         | 5:1                                                                                        |
| Approval                 | TÜV Approved                                                                               |

Dimensions in mm

Doughty Engineering Ltd - Crow Arch Lane, Ringwood, Hampshire, BH24 1NZ, UK +44 (0) 1425 478961, sales@doughty-engineering.co.uk - www.doughty-engineering.co.uk