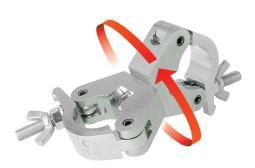

## Slimline Swivel Coupler

**Product Data Sheet** 

| Part Nos                 | T58030 - Polished<br>T58031 - Powder Painted Satin Black                                   |
|--------------------------|--------------------------------------------------------------------------------------------|
| Tube Diameter            | Ø48 - 51mm (1.89" - 2.01")                                                                 |
| Materials                | Main Body - AW6082 T6 Aluminium<br>Roll Pins - Stainless Steel<br>Eyebolt Assy - Grade 8.8 |
| Max Tightening<br>Torque | 30Nm                                                                                       |
| Tube Centres             | 110mm (4.33")                                                                              |
| WLL                      | 750Kg                                                                                      |
| Weight                   | 0.89Kg (1.96 lbs)                                                                          |
| Factor of Safety         | 5:1                                                                                        |
| Approval                 | TÜV Approved                                                                               |