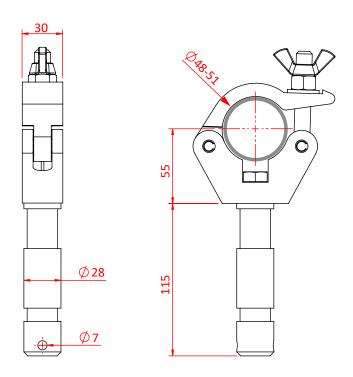

## Slimline Big Ben Clamp

**Product Data Sheet** 

| A slimline half coupler fitted with 28mm (1.10") spigot. |                                                                                            |
|----------------------------------------------------------|--------------------------------------------------------------------------------------------|
| Part Nos                                                 | T58018 - Polished                                                                          |
| Tube Diameter                                            | Ø48 - 51mm (1.89" - 2.01")                                                                 |
| Materials                                                | Main Body - AW6082 T6 Aluminium<br>Roll Pins - Stainless Steel<br>Eyebolt Assy - Grade 8.8 |
| Max Tightening<br>Torque                                 | 30Nm                                                                                       |
| Fixings                                                  | 28mm (1.10") Spigot                                                                        |
| WLL                                                      | 200Kg                                                                                      |
| Weight                                                   | 0.48Kg (1.06 lbs)                                                                          |
| Factor of Safety                                         | 5:1                                                                                        |
| Approval                                                 | TÜV Approved                                                                               |

Dimensions in mm

Doughty Engineering Ltd - Crow Arch Lane, Ringwood, Hampshire, BH24 1NZ, UK +44 (0) 1425 478961, sales@doughty-engineering.co.uk - www.doughty-engineering.co.uk