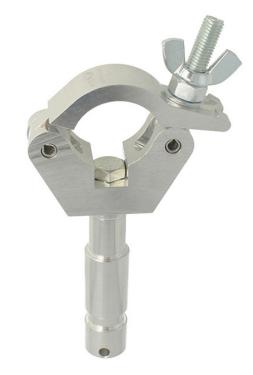

## Slimline Big Ben Clamp

**Product Data Sheet** 

| A slimline half coupler fitted with 28mm (1.10") spigot. |                                                                                            |
|----------------------------------------------------------|--------------------------------------------------------------------------------------------|
| Part Nos                                                 | T58018 - Polished                                                                          |
| Tube Diameter                                            | Ø48 - 51mm (1.89" - 2.01")                                                                 |
| Materials                                                | Main Body - AW6082 T6 Aluminium<br>Roll Pins - Stainless Steel<br>Eyebolt Assy - Grade 8.8 |
| Max Tightening<br>Torque                                 | 30Nm                                                                                       |
| Fixings                                                  | 28mm (1.10") Spigot                                                                        |
| WLL                                                      | 200Kg                                                                                      |
| Weight                                                   | 0.48Kg (1.06 lbs)                                                                          |
| Factor of Safety                                         | 5:1                                                                                        |
| Approval                                                 | TÜV Approved                                                                               |