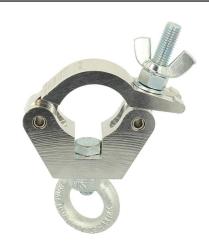

## Slimline Hanging Clamp

**Product Data Sheet** 

| A slimline half coupler fitted with an Eye Nut. |                                                                                            |
|-------------------------------------------------|--------------------------------------------------------------------------------------------|
| Part Nos                                        | T58014 - Polished<br>T58015 - Powder Painted Satin Black                                   |
| Tube Diameter                                   | Ø48 - 51mm (1.89" - 2.01")                                                                 |
| Materials                                       | Main Body - AW6082 T6 Aluminium<br>Roll Pins - Stainless Steel<br>Eyebolt Assy - Grade 8.8 |
| Max Tightening<br>Torque                        | 30Nm                                                                                       |
| Fixings                                         | M12 Eye Nut                                                                                |
| WLL                                             | 340Kg Vertical Load                                                                        |
| Weight                                          | 0.61Kg (1.34 lbs)                                                                          |
| Factor of Safety                                | 5:1                                                                                        |
| Approval                                        | TÜV Approved                                                                               |