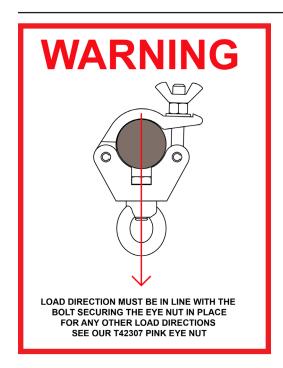

## Slimline Hanging Clamp

**Product Data Sheet** 

| A slimline half coupler fitted with an Eye Nut. |                                                                                            |
|-------------------------------------------------|--------------------------------------------------------------------------------------------|
| Part Nos                                        | T58014 - Polished<br>T58015 - Powder Painted Satin Black                                   |
| Tube Diameter                                   | Ø48 - 51mm (1.89" - 2.01")                                                                 |
| Materials                                       | Main Body - AW6082 T6 Aluminium<br>Roll Pins - Stainless Steel<br>Eyebolt Assy - Grade 8.8 |
| Max Tightening<br>Torque                        | 30Nm                                                                                       |
| Fixings                                         | M12 Eye Nut                                                                                |
| WLL                                             | 340Kg Vertical Load                                                                        |
| Weight                                          | 0.61Kg (1.34 lbs)                                                                          |
| Factor of Safety                                | 5:1                                                                                        |
| Approval                                        | TÜV Approved                                                                               |