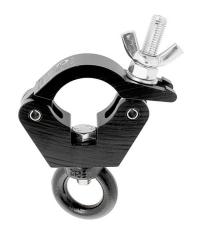

## Slimline Hanging Clamp

**Product Data Sheet** 

| A slimline half coupler fitted with an Eye Nut. |                                                                                            |
|-------------------------------------------------|--------------------------------------------------------------------------------------------|
| Part Nos                                        | T58014 - Polished<br>T58015 - Powder Painted Satin Black                                   |
| Tube Diameter                                   | Ø48 - 51mm (1.89" - 2.01")                                                                 |
| Materials                                       | Main Body - AW6082 T6 Aluminium<br>Roll Pins - Stainless Steel<br>Eyebolt Assy - Grade 8.8 |
| Max Tightening<br>Torque                        | 30Nm                                                                                       |
| Fixings                                         | M12 Eye Nut                                                                                |
| WLL                                             | 340Kg Vertical Load                                                                        |
| Weight                                          | 0.61Kg (1.34 lbs)                                                                          |
| Factor of Safety                                | 5:1                                                                                        |
| Approval                                        | TÜV Approved                                                                               |