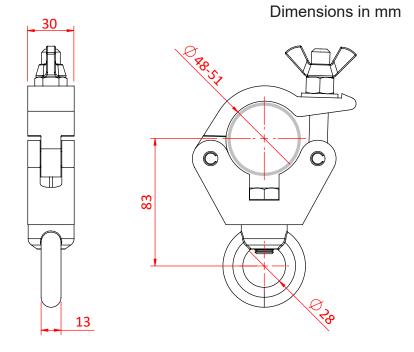

## Slimline Hanging Clamp

**Product Data Sheet** 

| A slimline half coupler fitted with an Eye Nut. |                                                                                            |
|-------------------------------------------------|--------------------------------------------------------------------------------------------|
| Part Nos                                        | T58014 - Polished<br>T58015 - Powder Painted Satin Black                                   |
| Tube Diameter                                   | Ø48 - 51mm (1.89" - 2.01")                                                                 |
| Materials                                       | Main Body - AW6082 T6 Aluminium<br>Roll Pins - Stainless Steel<br>Eyebolt Assy - Grade 8.8 |
| Max Tightening<br>Torque                        | 30Nm                                                                                       |
| Fixings                                         | M12 Eye Nut                                                                                |
| WLL                                             | 340Kg Vertical Load                                                                        |
| Weight                                          | 0.61Kg (1.34 lbs)                                                                          |
| Factor of Safety                                | 5:1                                                                                        |
| Approval                                        | TÜV Approved                                                                               |