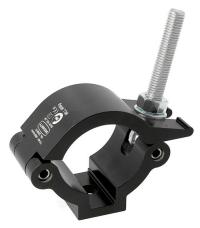

## Mammoth Half Coupler

| A high tensile extruded half coupler<br>Slotted to hold captive an M10 or M12 Nut or Bolt |                                                                                            |
|-------------------------------------------------------------------------------------------|--------------------------------------------------------------------------------------------|
| Part Nos                                                                                  | T57400 - Polished<br>T57401 - Powder Painted Satin Black                                   |
| Tube Diameter                                                                             | Ø60 - 63mm                                                                                 |
| Materials                                                                                 | Main Body - AW6082 T6 Aluminium<br>Roll Pins - Stainless Steel<br>Eyebolt Assy - Grade 8.8 |
| Max Tightening<br>Torque                                                                  | 30Nm                                                                                       |
| Fixings                                                                                   | To be used with M10 or M12 Fixings                                                         |
| WLL                                                                                       | 500Kg                                                                                      |
| Weight                                                                                    | 0.41Kg                                                                                     |
| Factor of Safety                                                                          | 5:1                                                                                        |
| Approval                                                                                  | TÜV Approved                                                                               |