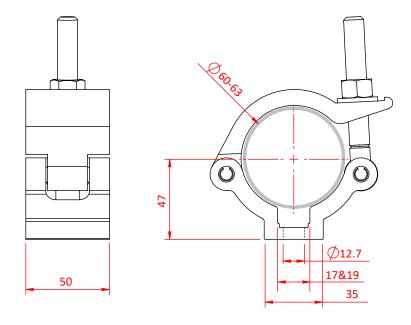

## Mammoth Half Coupler

| A high tensile extruded half coupler<br>Slotted to hold captive an M10 or M12 Nut or Bolt |                                                                                            |
|-------------------------------------------------------------------------------------------|--------------------------------------------------------------------------------------------|
| Part Nos                                                                                  | T57400 - Polished<br>T57401 - Powder Painted Satin Black                                   |
| Tube Diameter                                                                             | Ø60 - 63mm                                                                                 |
| Materials                                                                                 | Main Body - AW6082 T6 Aluminium<br>Roll Pins - Stainless Steel<br>Eyebolt Assy - Grade 8.8 |
| Max Tightening<br>Torque                                                                  | 30Nm                                                                                       |
| Fixings                                                                                   | To be used with M10 or M12 Fixings                                                         |
| WLL                                                                                       | 500Kg                                                                                      |
| Weight                                                                                    | 0.41Kg                                                                                     |
| Factor of Safety                                                                          | 5:1                                                                                        |
| Approval                                                                                  | TÜV Approved                                                                               |