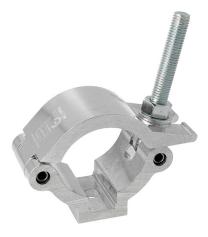

## Mammoth Half Coupler

| A high tensile extruded half coupler<br>Slotted to hold captive an M10 or M12 Nut or Bolt |                                                                                            |
|-------------------------------------------------------------------------------------------|--------------------------------------------------------------------------------------------|
| Part Nos                                                                                  | T57400 - Polished<br>T57401 - Powder Painted Satin Black                                   |
| Tube Diameter                                                                             | Ø60 - 63mm                                                                                 |
| Materials                                                                                 | Main Body - AW6082 T6 Aluminium<br>Roll Pins - Stainless Steel<br>Eyebolt Assy - Grade 8.8 |
| Max Tightening<br>Torque                                                                  | 30Nm                                                                                       |
| Fixings                                                                                   | To be used with M10 or M12 Fixings                                                         |
| WLL                                                                                       | 500Kg                                                                                      |
| Weight                                                                                    | 0.41Kg                                                                                     |
| Factor of Safety                                                                          | 5:1                                                                                        |
| Approval                                                                                  | TÜV Approved                                                                               |