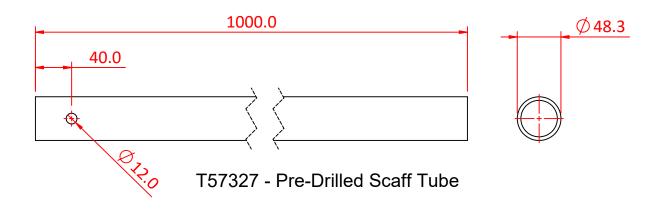

## **Product Data Sheet**

| A Scaff Boom Arm         |                                                                                            |  |  |  |
|--------------------------|--------------------------------------------------------------------------------------------|--|--|--|
| Part Nos                 | T57326<br>T57327 - Pre-Drilled Scaff Tube                                                  |  |  |  |
| Tube Diameter            | Ø48 - 51mm                                                                                 |  |  |  |
| Materials                | Main Body - AW6082 T6 Aluminium<br>Roll Pins - Stainless Steel<br>Eyebolt Assy - Grade 8.8 |  |  |  |
| Max Tightening<br>Torque | 30Nm                                                                                       |  |  |  |
| WLL                      | See page 3                                                                                 |  |  |  |
| Safety Factor            | 5:1                                                                                        |  |  |  |