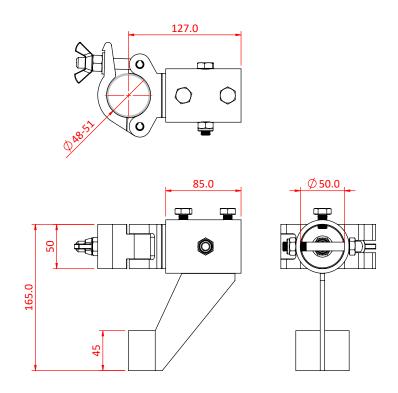

## **Product Data Sheet**

| A Scaff Boom Arm         |                                                                                            |  |  |  |
|--------------------------|--------------------------------------------------------------------------------------------|--|--|--|
| Part Nos                 | T57326<br>T57327 - Pre-Drilled Scaff Tube                                                  |  |  |  |
| Tube Diameter            | Ø48 - 51mm                                                                                 |  |  |  |
| Materials                | Main Body - AW6082 T6 Aluminium<br>Roll Pins - Stainless Steel<br>Eyebolt Assy - Grade 8.8 |  |  |  |
| Max Tightening<br>Torque | 30Nm                                                                                       |  |  |  |
| WLL                      | See page 3                                                                                 |  |  |  |
| Safety Factor            | 5:1                                                                                        |  |  |  |