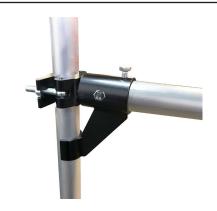

## Scaff Boom Arms

## **Product Data Sheet**

| A Scaff Boom Arm         |                                                                                            |  |  |  |
|--------------------------|--------------------------------------------------------------------------------------------|--|--|--|
| Part Nos                 | T57326<br>T57327 - Pre-Drilled Scaff Tube                                                  |  |  |  |
| Tube Diameter            | Ø48 - 51mm                                                                                 |  |  |  |
| Materials                | Main Body - AW6082 T6 Aluminium<br>Roll Pins - Stainless Steel<br>Eyebolt Assy - Grade 8.8 |  |  |  |
| Max Tightening<br>Torque | 30Nm                                                                                       |  |  |  |
| WLL                      | See page 3                                                                                 |  |  |  |
| Safety Factor            | 5:1                                                                                        |  |  |  |