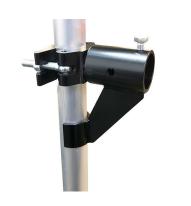

## Scaff Boom Arms

## **Product Data Sheet**

| A Scaff Boom Arm         |                                                                                            |  |  |  |
|--------------------------|--------------------------------------------------------------------------------------------|--|--|--|
| Part Nos                 | T57326<br>T57327 - Pre-Drilled Scaff Tube                                                  |  |  |  |
| Tube Diameter            | Ø48 - 51mm                                                                                 |  |  |  |
| Materials                | Main Body - AW6082 T6 Aluminium<br>Roll Pins - Stainless Steel<br>Eyebolt Assy - Grade 8.8 |  |  |  |
| Max Tightening<br>Torque | 30Nm                                                                                       |  |  |  |
| WLL                      | See page 3                                                                                 |  |  |  |
| Safety Factor            | 5:1                                                                                        |  |  |  |