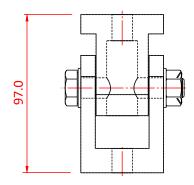

Dimensions in mm

T57249

Doughty Engineering Ltd - Crow Arch Lane, Ringwood, Hampshire, BH24 1NZ, UK +44 (0) 1425 478961, sales@doughty-engineering.co.uk - www.doughty-engineering.co.uk