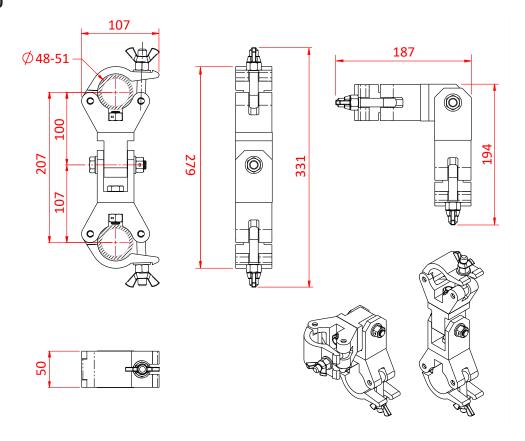

## T57250

Doughty Engineering Ltd - Crow Arch Lane, Ringwood, Hampshire, BH24 1NZ, UK +44 (0) 1425 478961, sales@doughty-engineering.co.uk - www.doughty-engineering.co.uk