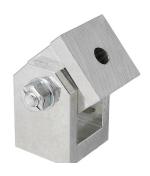

## **Product Data Sheet**

| A Pivot Hinge Assembly |                                                                                          |
|------------------------|------------------------------------------------------------------------------------------|
| Part Nos               | T57249 - Pivot Hinge Assembly<br>T57250 - Pivot Hinge Assembly<br>with 2 x T57000 clamps |
| Materials              | Main Body - AW6082 T6 Aluminium<br>Fixings - Grade 8.8                                   |
| WLL                    | 750Kg                                                                                    |
| Safety<br>Factor       | 5:1                                                                                      |
| Weight                 | 0.57Kg                                                                                   |

Dimensions in mm

T57249

Doughty Engineering Ltd - Crow Arch Lane, Ringwood, Hampshire, BH24 1NZ, UK +44 (0) 1425 478961, sales@doughty-engineering.co.uk - www.doughty-engineering.co.uk