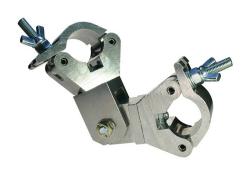

## **Product Data Sheet**

| A Pivot Hinge Assembly |                                                                                          |
|------------------------|------------------------------------------------------------------------------------------|
| Part Nos               | T57249 - Pivot Hinge Assembly<br>T57250 - Pivot Hinge Assembly<br>with 2 x T57000 clamps |
| Materials              | Main Body - AW6082 T6 Aluminium<br>Fixings - Grade 8.8                                   |
| WLL                    | 750Kg                                                                                    |
| Safety<br>Factor       | 5:1                                                                                      |
| Weight                 | 0.57Kg                                                                                   |

## T57250

Doughty Engineering Ltd - Crow Arch Lane, Ringwood, Hampshire, BH24 1NZ, UK +44 (0) 1425 478961, sales@doughty-engineering.co.uk - www.doughty-engineering.co.uk