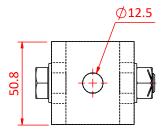

Dimensions in mm

T57249

Doughty Engineering Ltd - Crow Arch Lane, Ringwood, Hampshire, BH24 1NZ, UK +44 (0) 1425 478961, sales@doughty-engineering.co.uk - www.doughty-engineering.co.uk