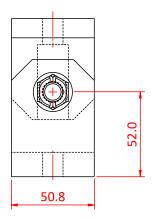

Dimensions in mm

T57249

Doughty Engineering Ltd - Crow Arch Lane, Ringwood, Hampshire, BH24 1NZ, UK +44 (0) 1425 478961, sales@doughty-engineering.co.uk - www.doughty-engineering.co.uk