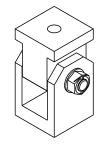

## **Product Data Sheet**

| A Pivot Hinge Assembly |                                                                                          |
|------------------------|------------------------------------------------------------------------------------------|
| Part Nos               | T57249 - Pivot Hinge Assembly<br>T57250 - Pivot Hinge Assembly<br>with 2 x T57000 clamps |
| Materials              | Main Body - AW6082 T6 Aluminium<br>Fixings - Grade 8.8                                   |
| WLL                    | 750Kg                                                                                    |
| Safety<br>Factor       | 5:1                                                                                      |
| Weight                 | 0.57Kg                                                                                   |

Dimensions in mm

T57249

Doughty Engineering Ltd - Crow Arch Lane, Ringwood, Hampshire, BH24 1NZ, UK +44 (0) 1425 478961, sales@doughty-engineering.co.uk - www.doughty-engineering.co.uk