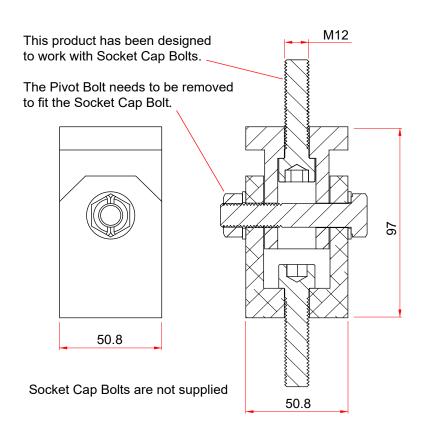

## T57250

Doughty Engineering Ltd - Crow Arch Lane, Ringwood, Hampshire, BH24 1NZ, UK +44 (0) 1425 478961, sales@doughty-engineering.co.uk - www.doughty-engineering.co.uk