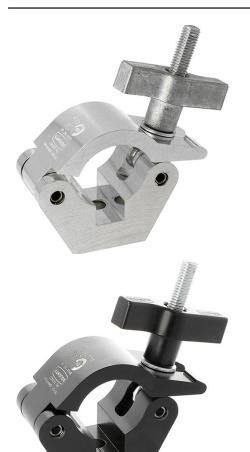

## Doughty Easy Grip Coupler

**Product Data Sheet** 

| A standard half coupler fitted with an Easy Grip Handle<br>Slotted to hold captive an M12 Nut or Bolt |                                                                                            |
|-------------------------------------------------------------------------------------------------------|--------------------------------------------------------------------------------------------|
| Part Nos                                                                                              | T57120 - Polished<br>T57121 - Powder Painted Satin Black                                   |
| Tube Diameter                                                                                         | Ø48 - 51mm (1.89" - 2.01")                                                                 |
| Materials                                                                                             | Main Body - AW6082 T6 Aluminium<br>Roll Pins - Stainless Steel<br>Eyebolt Assy - Grade 8.8 |
| Max Tightening<br>Torque                                                                              | Hand Tight Only                                                                            |
| Fixings                                                                                               | To be used with M12 Fixings                                                                |
| WLL                                                                                                   | 750Kg                                                                                      |
| Weight                                                                                                | 0.63Kg (1.39 lbs)                                                                          |
| Factor of Safety                                                                                      | 5:1                                                                                        |
| Approval                                                                                              | TÜV Approved                                                                               |