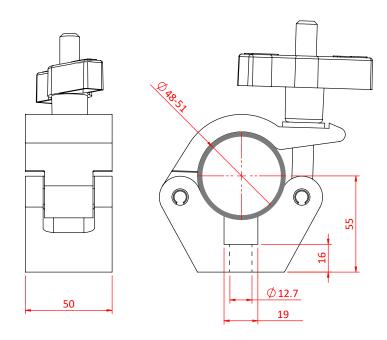

## Doughty Easy Grip Coupler

**Product Data Sheet** 

| A standard half coupler fitted with an Easy Grip Handle<br>Slotted to hold captive an M12 Nut or Bolt |                                                                                            |
|-------------------------------------------------------------------------------------------------------|--------------------------------------------------------------------------------------------|
| Part Nos                                                                                              | T57120 - Polished<br>T57121 - Powder Painted Satin Black                                   |
| Tube Diameter                                                                                         | Ø48 - 51mm (1.89" - 2.01")                                                                 |
| Materials                                                                                             | Main Body - AW6082 T6 Aluminium<br>Roll Pins - Stainless Steel<br>Eyebolt Assy - Grade 8.8 |
| Max Tightening<br>Torque                                                                              | Hand Tight Only                                                                            |
| Fixings                                                                                               | To be used with M12 Fixings                                                                |
| WLL                                                                                                   | 750Kg                                                                                      |
| Weight                                                                                                | 0.63Kg (1.39 lbs)                                                                          |
| Factor of Safety                                                                                      | 5:1                                                                                        |
| Approval                                                                                              | TÜV Approved                                                                               |

Dimensions in mm

Doughty Engineering Ltd - Crow Arch Lane, Ringwood, Hampshire, BH24 1NZ, UK +44 (0) 1425 478961, sales@doughty-engineering.co.uk - www.doughty-engineering.co.uk