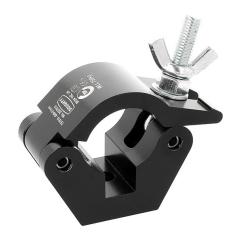

## Standard Doughty Clamp

| A high tensile extruded half coupler<br>Slotted to hold captive an M12 Nut or Bolt |                                                                                            |
|------------------------------------------------------------------------------------|--------------------------------------------------------------------------------------------|
| Part Nos                                                                           | T57000 - Polished<br>T57010 - Powder Painted Satin Black                                   |
| Tube Diameter                                                                      | Ø48 - 51mm (1.89" - 2.01")                                                                 |
| Materials                                                                          | Main Body - AW6082 T6 Aluminium<br>Roll Pins - Stainless Steel<br>Eyebolt Assy - Grade 8.8 |
| Max Tightening<br>Torque                                                           | 30Nm                                                                                       |
| Fixings                                                                            | To be used with M12 Fixings                                                                |
| WLL                                                                                | 750Kg                                                                                      |
| Weight                                                                             | 0.63Kg (1.39 lbs)                                                                          |
| Factor of Safety                                                                   | 5:1                                                                                        |
| Approval                                                                           | TÜV Approved                                                                               |