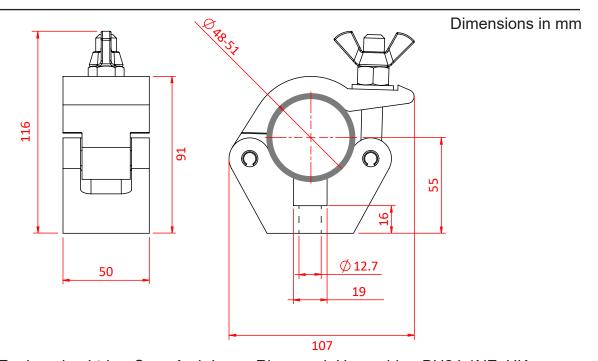

## Standard Doughty Clamp

| A high tensile extruded half coupler<br>Slotted to hold captive an M12 Nut or Bolt |                                                                                            |
|------------------------------------------------------------------------------------|--------------------------------------------------------------------------------------------|
| Part Nos                                                                           | T57000 - Polished<br>T57010 - Powder Painted Satin Black                                   |
| Tube Diameter                                                                      | Ø48 - 51mm (1.89" - 2.01")                                                                 |
| Materials                                                                          | Main Body - AW6082 T6 Aluminium<br>Roll Pins - Stainless Steel<br>Eyebolt Assy - Grade 8.8 |
| Max Tightening<br>Torque                                                           | 30Nm                                                                                       |
| Fixings                                                                            | To be used with M12 Fixings                                                                |
| WLL                                                                                | 750Kg                                                                                      |
| Weight                                                                             | 0.63Kg (1.39 lbs)                                                                          |
| Factor of Safety                                                                   | 5:1                                                                                        |
| Approval                                                                           | TÜV Approved                                                                               |