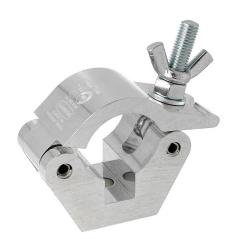

## Standard Doughty Clamp

| A high tensile extruded half coupler<br>Slotted to hold captive an M12 Nut or Bolt |                                                                                            |
|------------------------------------------------------------------------------------|--------------------------------------------------------------------------------------------|
| Part Nos                                                                           | T57000 - Polished<br>T57010 - Powder Painted Satin Black                                   |
| Tube Diameter                                                                      | Ø48 - 51mm (1.89" - 2.01")                                                                 |
| Materials                                                                          | Main Body - AW6082 T6 Aluminium<br>Roll Pins - Stainless Steel<br>Eyebolt Assy - Grade 8.8 |
| Max Tightening<br>Torque                                                           | 30Nm                                                                                       |
| Fixings                                                                            | To be used with M12 Fixings                                                                |
| WLL                                                                                | 750Kg                                                                                      |
| Weight                                                                             | 0.63Kg (1.39 lbs)                                                                          |
| Factor of Safety                                                                   | 5:1                                                                                        |
| Approval                                                                           | TÜV Approved                                                                               |