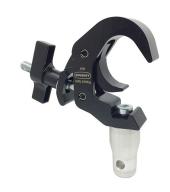

## Slimline Quick Trigger Clamp with Half Connector

**Product Data Sheet** 

| A Slimline Quick Trigger Clamp fitted with a Half Connector to work with Modular Rigging components. |                                                                                            |
|------------------------------------------------------------------------------------------------------|--------------------------------------------------------------------------------------------|
| Part Nos                                                                                             | T45830 - Polished<br>T45831 - Powder Painted Satin Black                                   |
| Tube Diameter                                                                                        | Ø38 - 51mm                                                                                 |
| Materials                                                                                            | Main Body - AW6082 T6 Aluminium<br>Roll Pins - Stainless Steel<br>Eyebolt Assy - Grade 8.8 |
| Max Tightening<br>Torque                                                                             | Hand tighten only                                                                          |
| Fixings                                                                                              | Aluminium Half Connector                                                                   |
| WLL                                                                                                  | 100Kg Vertical Load                                                                        |
| Weight                                                                                               | 0.64Kg                                                                                     |
| Factor of Safety                                                                                     | 5:1                                                                                        |