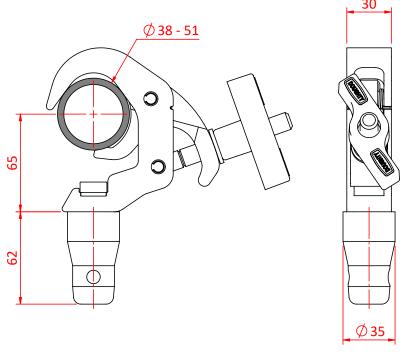

## Slimline Quick Trigger Clamp with Half Connector

**Product Data Sheet** 

| A Slimline Quick Trigger Clamp fitted with a Half Connector to work with Modular Rigging components. |                                                                                            |
|------------------------------------------------------------------------------------------------------|--------------------------------------------------------------------------------------------|
| Part Nos                                                                                             | T45830 - Polished<br>T45831 - Powder Painted Satin Black                                   |
| Tube Diameter                                                                                        | Ø38 - 51mm                                                                                 |
| Materials                                                                                            | Main Body - AW6082 T6 Aluminium<br>Roll Pins - Stainless Steel<br>Eyebolt Assy - Grade 8.8 |
| Max Tightening<br>Torque                                                                             | Hand tighten only                                                                          |
| Fixings                                                                                              | Aluminium Half Connector                                                                   |
| WLL                                                                                                  | 100Kg Vertical Load                                                                        |
| Weight                                                                                               | 0.64Kg                                                                                     |
| Factor of Safety                                                                                     | 5:1                                                                                        |

Dimensions in mm

Doughty Engineering Ltd - Crow Arch Lane, Ringwood, Hampshire, BH24 1NZ, UK +44 (0) 1425 478961, sales@doughty-engineering.co.uk - www.doughty-engineering.co.uk