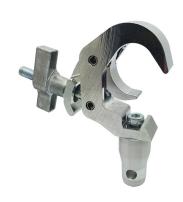

## Slimline Quick Trigger Clamp with Half Connector

**Product Data Sheet** 

| A Slimline Quick Trigger Clamp fitted with a Half Connector to work with Modular Rigging components. |                                                                                            |
|------------------------------------------------------------------------------------------------------|--------------------------------------------------------------------------------------------|
| Part Nos                                                                                             | T45830 - Polished<br>T45831 - Powder Painted Satin Black                                   |
| Tube Diameter                                                                                        | Ø38 - 51mm                                                                                 |
| Materials                                                                                            | Main Body - AW6082 T6 Aluminium<br>Roll Pins - Stainless Steel<br>Eyebolt Assy - Grade 8.8 |
| Max Tightening<br>Torque                                                                             | Hand tighten only                                                                          |
| Fixings                                                                                              | Aluminium Half Connector                                                                   |
| WLL                                                                                                  | 100Kg Vertical Load                                                                        |
| Weight                                                                                               | 0.64Kg                                                                                     |
| Factor of Safety                                                                                     | 5:1                                                                                        |