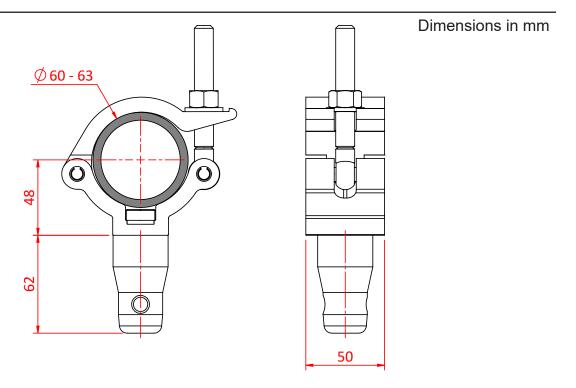

## Mammoth Clamp with Half Connector

**Product Data Sheet** 

| A Mammoth Clamp fitted with a Half Connector to work with Modular Rigging components. |                                                                                            |
|---------------------------------------------------------------------------------------|--------------------------------------------------------------------------------------------|
| Part Nos                                                                              | T45820 - Polished<br>T45821 - Powder Painted Satin Black                                   |
| Tube Diameter                                                                         | Ø60 - 63mm                                                                                 |
| Materials                                                                             | Main Body - AW6082 T6 Aluminium<br>Roll Pins - Stainless Steel<br>Eyebolt Assy - Grade 8.8 |
| Max Tightening<br>Torque                                                              | 30Nm                                                                                       |
| Fixings                                                                               | Aluminium Half Connector                                                                   |
| WLL                                                                                   | 100Kg Vertical Load                                                                        |
| Weight                                                                                | 0.58Kg                                                                                     |
| Factor of Safety                                                                      | 5:1                                                                                        |