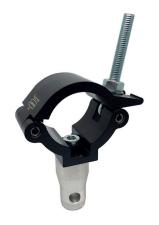

## Mammoth Clamp with Half Connector

**Product Data Sheet** 

| A Mammoth Clamp fitted with a Half Connector to work with Modular Rigging components. |                                                                                            |
|---------------------------------------------------------------------------------------|--------------------------------------------------------------------------------------------|
| Part Nos                                                                              | T45820 - Polished<br>T45821 - Powder Painted Satin Black                                   |
| Tube Diameter                                                                         | Ø60 - 63mm                                                                                 |
| Materials                                                                             | Main Body - AW6082 T6 Aluminium<br>Roll Pins - Stainless Steel<br>Eyebolt Assy - Grade 8.8 |
| Max Tightening<br>Torque                                                              | 30Nm                                                                                       |
| Fixings                                                                               | Aluminium Half Connector                                                                   |
| WLL                                                                                   | 100Kg Vertical Load                                                                        |
| Weight                                                                                | 0.58Kg                                                                                     |
| Factor of Safety                                                                      | 5:1                                                                                        |