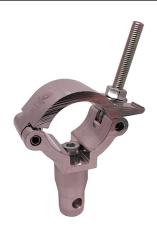

## Mammoth Clamp with Half Connector

**Product Data Sheet** 

| A Mammoth Clamp fitted with a Half Connector to work with Modular Rigging components. |                                                                                            |
|---------------------------------------------------------------------------------------|--------------------------------------------------------------------------------------------|
| Part Nos                                                                              | T45820 - Polished<br>T45821 - Powder Painted Satin Black                                   |
| Tube Diameter                                                                         | Ø60 - 63mm                                                                                 |
| Materials                                                                             | Main Body - AW6082 T6 Aluminium<br>Roll Pins - Stainless Steel<br>Eyebolt Assy - Grade 8.8 |
| Max Tightening<br>Torque                                                              | 30Nm                                                                                       |
| Fixings                                                                               | Aluminium Half Connector                                                                   |
| WLL                                                                                   | 100Kg Vertical Load                                                                        |
| Weight                                                                                | 0.58Kg                                                                                     |
| Factor of Safety                                                                      | 5:1                                                                                        |