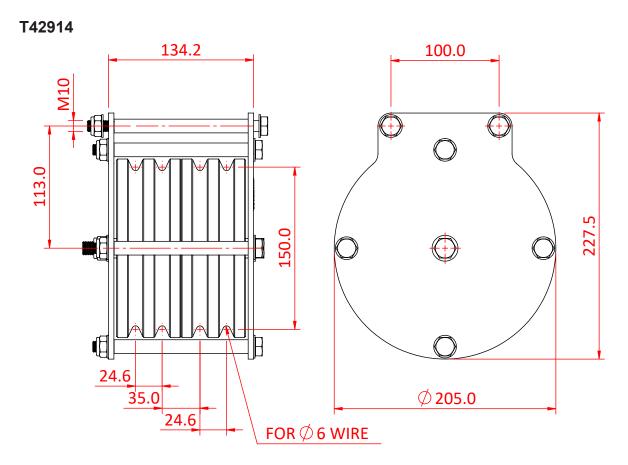

## Ø150mm Heavy Duty Pulleys - Wire

| A Ø150mm quad sheave heavy duty pulley suitable for 6mm wire |                                                                     |
|--------------------------------------------------------------|---------------------------------------------------------------------|
| Part Nos                                                     | T42914 - 6mm Wire - Quad                                            |
| Materials                                                    | Plates - CR4 Mild Steel<br>Sheaves - Nylon 6<br>Fixings - Grade 8.8 |
| Finish                                                       | Powder painted crackle black                                        |
| WLL                                                          | 400Kg                                                               |
| Safety factor                                                | 5:1                                                                 |

Dimensions in mm

Doughty Engineering Ltd - Crow Arch Lane, Ringwood, Hampshire, BH24 1NZ, UK +44 (0) 1425 478961, sales@doughty-engineering.co.uk - www.doughty-engineering.co.uk