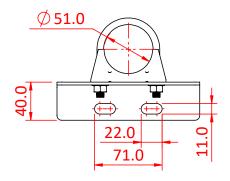

Dimensions in mm

## T42860

**SUPPLIED IN PAIRS** 

Doughty Engineering Ltd - Crow Arch Lane, Ringwood, Hampshire, BH24 1NZ, UK +44 (0) 1425 478961, sales@doughty-engineering.co.uk - www.doughty-engineering.co.uk

CAN ALSO BE USED IN AN INLINE ORIENTATION WITH SINGLE PULLEYS.