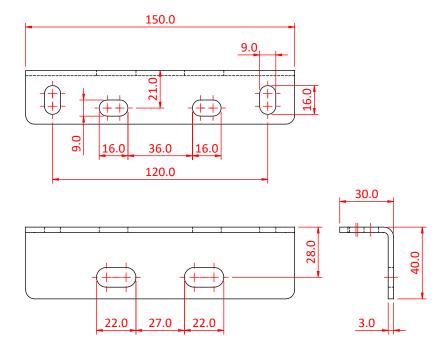

Dimensions in mm

## T42860

**SUPPLIED IN PAIRS** 

Doughty Engineering Ltd - Crow Arch Lane, Ringwood, Hampshire, BH24 1NZ, UK +44 (0) 1425 478961, sales@doughty-engineering.co.uk - www.doughty-engineering.co.uk

CAN ALSO BE USED IN AN INLINE ORIENTATION WITH SINGLE PULLEYS.