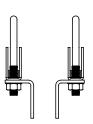

## T42860

**SUPPLIED IN PAIRS** 

Doughty Engineering Ltd - Crow Arch Lane, Ringwood, Hampshire, BH24 1NZ, UK +44 (0) 1425 478961, sales@doughty-engineering.co.uk - www.doughty-engineering.co.uk

CAN ALSO BE USED IN AN INLINE ORIENTATION WITH SINGLE PULLEYS.

INLINE BRACKETS CAN BE FIXED TO PULLEY SIZES DOUBLE TO QUIN UPON SPECIAL REQUEST.