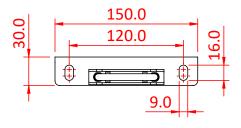

Dimensions in mm

## T42860

**SUPPLIED IN PAIRS** 

Doughty Engineering Ltd - Crow Arch Lane, Ringwood, Hampshire, BH24 1NZ, UK +44 (0) 1425 478961, sales@doughty-engineering.co.uk - www.doughty-engineering.co.uk

CAN ALSO BE USED IN AN INLINE ORIENTATION WITH SINGLE PULLEYS.