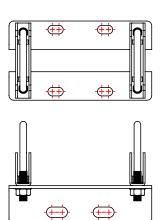

## T42860

**SUPPLIED IN PAIRS** 

Doughty Engineering Ltd - Crow Arch Lane, Ringwood, Hampshire, BH24 1NZ, UK +44 (0) 1425 478961, sales@doughty-engineering.co.uk - www.doughty-engineering.co.uk

CAN ALSO BE USED IN AN INLINE ORIENTATION WITH SINGLE PULLEYS.

INLINE BRACKETS CAN BE FIXED TO PULLEY SIZES DOUBLE TO QUIN UPON SPECIAL REQUEST.