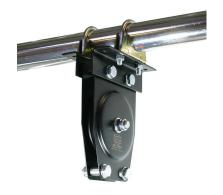

## **Multifix Brackets**

## T42860

**SUPPLIED IN PAIRS** 

Doughty Engineering Ltd - Crow Arch Lane, Ringwood, Hampshire, BH24 1NZ, UK +44 (0) 1425 478961, sales@doughty-engineering.co.uk - www.doughty-engineering.co.uk

CAN ALSO BE USED IN AN INLINE ORIENTATION WITH SINGLE PULLEYS.

INLINE BRACKETS CAN BE FIXED TO PULLEY SIZES DOUBLE TO QUIN UPON SPECIAL REQUEST.