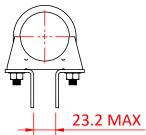

Dimensions in mm

## T42860

**SUPPLIED IN PAIRS** 

Doughty Engineering Ltd - Crow Arch Lane, Ringwood, Hampshire, BH24 1NZ, UK +44 (0) 1425 478961, sales@doughty-engineering.co.uk - www.doughty-engineering.co.uk

CAN ALSO BE USED IN AN INLINE ORIENTATION WITH SINGLE PULLEYS.