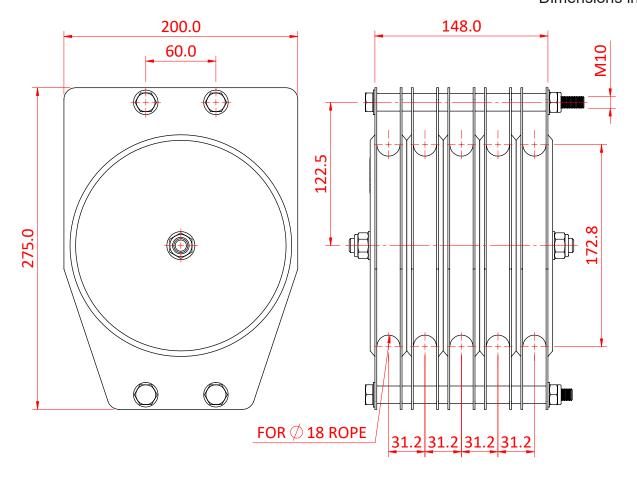

Dimensions in mm

Doughty Engineering Ltd - Crow Arch Lane, Ringwood, Hampshire, BH24 1NZ, UK +44 (0) 1425 478961, sales@doughty-engineering.co.uk - www.doughty-engineering.co.uk