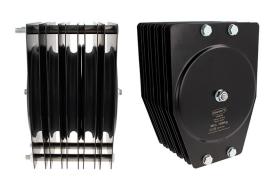

## 180mm Standard Pulleys - Rope

## **Product Data Sheet**

| A Ø180mm quin sheave pulley suitable for 18mm rope |                                                                     |
|----------------------------------------------------|---------------------------------------------------------------------|
| Part Nos                                           | T42859 - 18mm rope - Quin                                           |
| Materials                                          | Plates - CR4 Mild Steel<br>Fixings - Grade 8.8<br>Sheaves - Nylon 6 |
| Finish                                             | Powder painted black                                                |
| WLL                                                | 150Kg                                                               |
| Safety factor                                      | 5:1                                                                 |