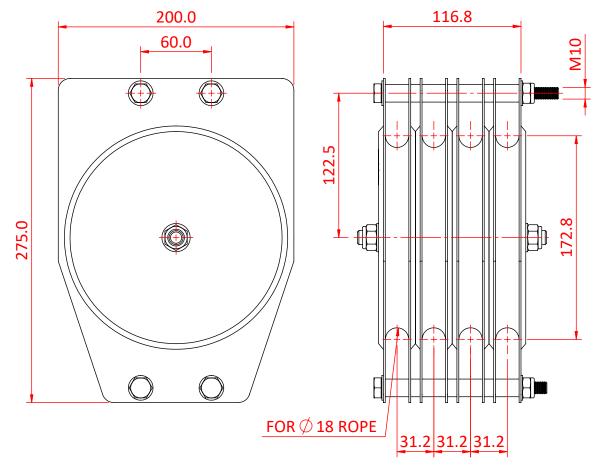

Dimensions in mm

Doughty Engineering Ltd - Crow Arch Lane, Ringwood, Hampshire, BH24 1NZ, UK +44 (0) 1425 478961, sales@doughty-engineering.co.uk - www.doughty-engineering.co.uk