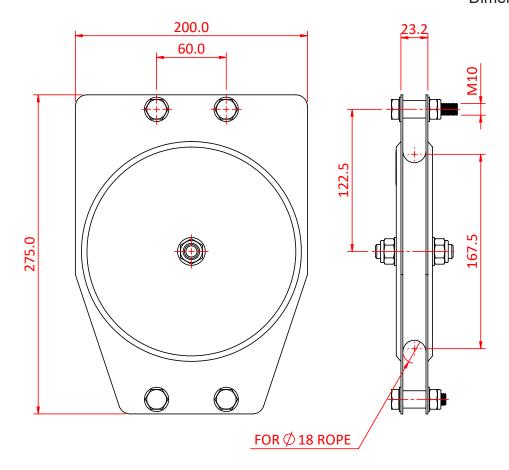

Dimensions in mm

Doughty Engineering Ltd - Crow Arch Lane, Ringwood, Hampshire, BH24 1NZ, UK +44 (0) 1425 478961, sales@doughty-engineering.co.uk - www.doughty-engineering.co.uk