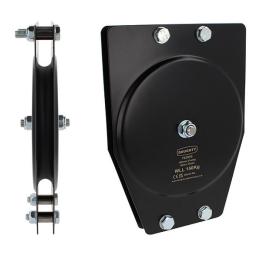

## 180mm Standard Pulleys - Rope

## **Product Data Sheet**

| A Ø180mm single sheave pulley suitable for 18mm rope |                                                                     |
|------------------------------------------------------|---------------------------------------------------------------------|
| Part Nos                                             | T42855 - 18mm rope - Single                                         |
| Materials                                            | Plates - CR4 Mild Steel<br>Fixings - Grade 8.8<br>Sheaves - Nylon 6 |
| Finish                                               | Powder painted black                                                |
| WLL                                                  | 150Kg                                                               |
| Safety factor                                        | 5:1                                                                 |