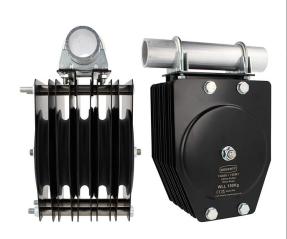

## 150mm Standard Pulleys - Rope

| A Ø150mm quin sheave pulley suitable for 18mm rope |                                                                     |
|----------------------------------------------------|---------------------------------------------------------------------|
| Part Nos                                           | T42850 - 18mm Rope - Quin                                           |
| Materials                                          | Plates - CR4 Mild Steel<br>Fixings - Grade 8.8<br>Sheaves - Nylon 6 |
| Finish                                             | Powder painted black                                                |
| WLL                                                | 150Kg                                                               |
| Safety factor                                      | 5:1                                                                 |