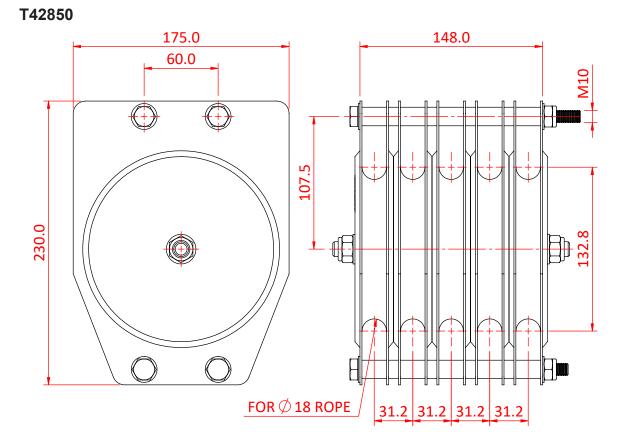

## 150mm Standard Pulleys - Rope

| A Ø150mm quin sheave pulley suitable for 18mm rope |                                                                     |
|----------------------------------------------------|---------------------------------------------------------------------|
| Part Nos                                           | T42850 - 18mm Rope - Quin                                           |
| Materials                                          | Plates - CR4 Mild Steel<br>Fixings - Grade 8.8<br>Sheaves - Nylon 6 |
| Finish                                             | Powder painted black                                                |
| WLL                                                | 150Kg                                                               |
| Safety factor                                      | 5:1                                                                 |

Dimensions in mm

Doughty Engineering Ltd - Crow Arch Lane, Ringwood, Hampshire, BH24 1NZ, UK +44 (0) 1425 478961, sales@doughty-engineering.co.uk - www.doughty-engineering.co.uk