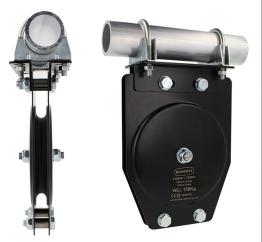

## 150mm Standard Pulleys -Rope

| A Ø150mm single sheave pulley suitable for 18mm rope |                                                                     |
|------------------------------------------------------|---------------------------------------------------------------------|
| Part Nos                                             | T42846 - 18mm Rope - Single                                         |
| Materials                                            | Plates - CR4 Mild Steel<br>Fixings - Grade 8.8<br>Sheaves - Nylon 6 |
| Finish                                               | Powder painted black                                                |
| WLL                                                  | 150Kg                                                               |
| Safety factor                                        | 5:1                                                                 |