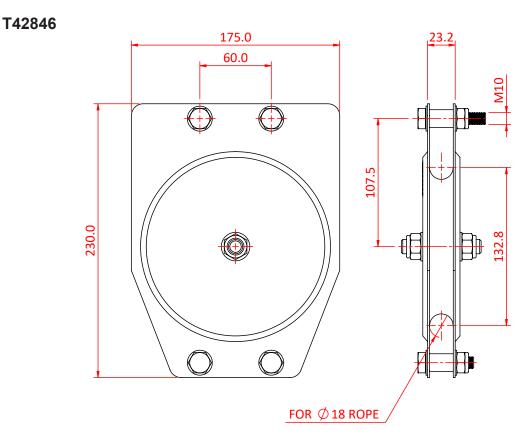

## 150mm Standard Pulleys -Rope

| A Ø150mm single sheave pulley suitable for 18mm rope |                                                                     |
|------------------------------------------------------|---------------------------------------------------------------------|
| Part Nos                                             | T42846 - 18mm Rope - Single                                         |
| Materials                                            | Plates - CR4 Mild Steel<br>Fixings - Grade 8.8<br>Sheaves - Nylon 6 |
| Finish                                               | Powder painted black                                                |
| WLL                                                  | 150Kg                                                               |
| Safety factor                                        | 5:1                                                                 |

Dimensions in mm

Doughty Engineering Ltd - Crow Arch Lane, Ringwood, Hampshire, BH24 1NZ, UK +44 (0) 1425 478961, sales@doughty-engineering.co.uk - www.doughty-engineering.co.uk