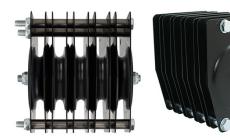

## 100mm Standard Pulleys -Rope

| A Ø100mm quin sheave pulley suitable for 12mm rope |                                                                     |
|----------------------------------------------------|---------------------------------------------------------------------|
| Part Nos                                           | T42840 - 12mm Rope - Quin                                           |
| Material                                           | Plates - CR4 Mild Steel<br>Sheaves - Nylon 6<br>Fixings - Grade 8.8 |
| Finish                                             | Powder painted black                                                |
| WLL                                                | 150Kg                                                               |
| Safety Factor                                      | 5:1                                                                 |