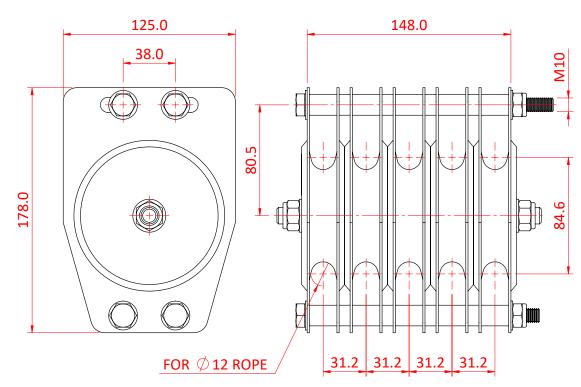

Dimensions in mm

T42840

Doughty Engineering Ltd - Crow Arch Lane, Ringwood, Hampshire, BH24 1NZ, UK +44 (0) 1425 478961, sales@doughty-engineering.co.uk - www.doughty-engineering.co.uk